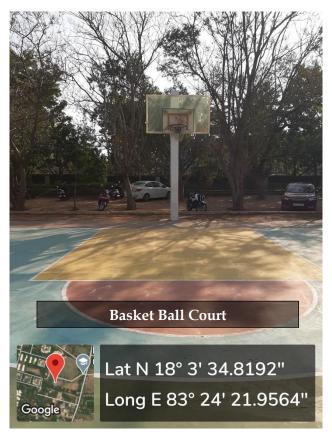

18.9648″ |
|----|---------------------------|-----------------------------------------------|
| 25 | Civil Seminar Hall        | Lat N 18° 3′ 42.1272″ Long E 83° 24′ 21.0744″ |
| 26 | Boys Hostel Auditorium    | Lat N 18° 3′ 46.3752″ Long E 83° 24′ 21.2688″ |
| 27 | Open Air Auditorium, MVGR | Lat N 18° 3′ 37.5588″ Long E 83° 24′ 17.1612″ |

## 1. Cultural Club and its Equipment





# Indoor & Outdoor Sport Facilities available in college

## 2. Indoor Sports - Caroms at Girls Hostel





# 3. Indoor Sports Table Tennis





4. Indoor Sports Badminton Court, Civil Department





## 5. Indoor Sports Badminton Court, EEE Department





# 6. Outdoor Sports Facilities - Cricket





## 7. Outdoor Sports Facilities - Throw Ball & Tennikoit





# 8. Outdoor Sports Facilities - Basket Ball





# 9. Outdoor Sports Facilities - Foot Ball





# 10. Outdoor Sports Facilities - Volley Ball





## 11. Outdoor Sports Facilities - Football ground\* at College Boys Hostel





# 12. Yoga Center Facility - Heartfulness Center for Meditation





# 13. Gym Facility and Requirements - Boys Hostel







14. Gym Facility and Requirements - Sports Complex, MVGR Fitness Center (Cardio Development Purpose)





## 15. Gym Facility and Requirements - Sports Complex, MVGR Fitness Center





#### **Auditorium and Other Facilities**

## 16. Seminar Hall in CSE Department





## 17. Seminar Hall in ECE Department





#### 18. Conference Hall in ECE Department





## 19. Auditorium in Digital Library





# 20. Conference Hall in Digital Library





## 21. Seminar Hall in College Admin Blo