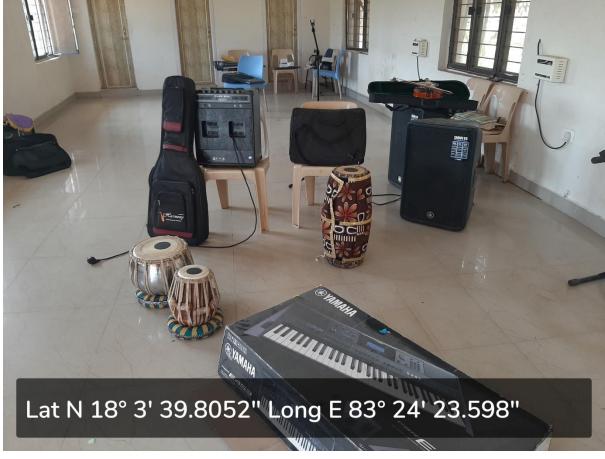

## 1. Cultural Club and its Equipment

# 4.1.2 Geo tagged photos of sport & Other Facilities

| S.No. | Name of Geo tagged photos of the facilities available in the College.                                                                                                                                                                                                                                                                                                                                                                                                                                                                                                                                                                                                                                                                                                                                                                                                                                                                                                                                                                                                                                                                                                                                                                                                                                                                                                                                                                                                                                                                                                                                                                                                                                                                                                                                                                                                                                                                                                                                                                                                                                                          | Geo Tag Details                               |
|-------|--------------------------------------------------------------------------------------------------------------------------------------------------------------------------------------------------------------------------------------------------------------------------------------------------------------------------------------------------------------------------------------------------------------------------------------------------------------------------------------------------------------------------------------------------------------------------------------------------------------------------------------------------------------------------------------------------------------------------------------------------------------------------------------------------------------------------------------------------------------------------------------------------------------------------------------------------------------------------------------------------------------------------------------------------------------------------------------------------------------------------------------------------------------------------------------------------------------------------------------------------------------------------------------------------------------------------------------------------------------------------------------------------------------------------------------------------------------------------------------------------------------------------------------------------------------------------------------------------------------------------------------------------------------------------------------------------------------------------------------------------------------------------------------------------------------------------------------------------------------------------------------------------------------------------------------------------------------------------------------------------------------------------------------------------------------------------------------------------------------------------------|-----------------------------------------------|
| 1     | Cultural Club – Music Room                                                                                                                                                                                                                                                                                                                                                                                                                                                                                                                                                                                                                                                                                                                                                                                                                                                                                                                                                                                                                                                                                                                                                                                                                                                                                                                                                                                                                                                                                                                                                                                                                                                                                                                                                                                                                                                                                                                                                                                                                                                                                                     | Lat N 18° 3′ 39.8052″ Long E 83° 24′ 23.598″  |
| 2     | Indoor Sports – Caroms at Girls                                                                                                                                                                                                                                                                                                                                                                                                                                                                                                                                                                                                                                                                                                                                                                                                                                                                                                                                                                                                                                                                                                                                                                                                                                                                                                                                                                                                                                                                                                                                                                                                                                                                                                                                                                                                                                                                                                                                                                                                                                                                                                | Lat N 18° 3′ 31.7664″ Long E 83° 24′ 13.3956″ |
| 3     | Indoor Sports Table Tennis                                                                                                                                                                                                                                                                                                                                                                                                                                                                                                                                                                                                                                                                                                                                                                                                                                                                                                                                                                                                                                                                                                                                                                                                                                                                                                                                                                                                                                                                                                                                                                                                                                                                                                                                                                                                                                                                                                                                                                                                                                                                                                     | Lat N 18° 3′ 31.7052″ Long E 83° 24′ 15.8292″ |
| 4     | Indoor Sports Badminton Court,<br>Civil Department                                                                                                                                                                                                                                                                                                                                                                                                                                                                                                                                                                                                                                                                                                                                                                                                                                                                                                                                                                                                                                                                                                                                                                                                                                                                                                                                                                                                                                                                                                                                                                                                                                                                                                                                                                                                                                                                                                                                                                                                                                                                             | Lat N 18° 3′ 42.5448″ Long E 83° 24′ 20.97″   |
| 5     | Indoor Sports Badminton Court,                                                                                                                                                                                                                                                                                                                                                                                                                                                                                                                                                                                                                                                                                                                                                                                                                                                                                                                                                                                                                                                                                                                                                                                                                                                                                                                                                                                                                                                                                                                                                                                                                                                                                                                                                                                                                                                                                                                                                                                                                                                                                                 | Lat N 18° 3′ 38.5272″ Long E 83° 24′ 19.404″  |
| 6     | Outdoor Sports Facilities - Cricket                                                                                                                                                                                                                                                                                                                                                                                                                                                                                                                                                                                                                                                                                                                                                                                                                                                                                                                                                                                                                                                                                                                                                                                                                                                                                                                                                                                                                                                                                                                                                                                                                                                                                                                                                                                                                                                                                                                                                                                                                                                                                            | Lat N 18° 3′ 39.492″ Long E 83° 24′ 23.814″   |
| 7     | Outdoor Sports Facilities – Throw<br>Ball & Tennikoit                                                                                                                                                                                                                                                                                                                                                                                                                                                                                                                                                                                                                                                                                                                                                                                                                                                                                                                                                                                                                                                                                                                                                                                                                                                                                                                                                                                                                                                                                                                                                                                                                                                                                                                                                                                                                                                                                                                                                                                                                                                                          | Lat N 18° 3′ 36.7092″ Long E 83° 24′ 14.1372″ |
| 8     | Ball court                                                                                                                                                                                                                                                                                                                                                                                                                                                                                                                                                                                                                                                                                                                                                                                                                                                                                                                                                                                                                                                                                                                                                                                                                                                                                                                                                                                                                                                                                                                                                                                                                                                                                                                                                                                                                                                                                                                                                                                                                                                                                                                     | Lat N 18° 3′ 34.8192″ Long E 83° 24′ 21.9564″ |
| 9     |                                                                                                                                                                                                                                                                                                                                                                                                                                                                                                                                                                                                                                                                                                                                                                                                                                                                                                                                                                                                                                                                                                                                                                                                                                                                                                                                                                                                                                                                                                                                                                                                                                                                                                                                                                                                                                                                                                                                                                                                                                                                                                                                | Lat N 18° 3′ 33.6996″ Long E 83° 24′ 24.2496″ |
| 10    | o trouble of or the contract of the contract o | Lat N 18° 3′ 34.164″ Long E 83° 24′ 25.2468″  |
| 11    | Outdoor Sports Facilities - Football at<br>College Boys Hostel                                                                                                                                                                                                                                                                                                                                                                                                                                                                                                                                                                                                                                                                                                                                                                                                                                                                                                                                                                                                                                                                                                                                                                                                                                                                                                                                                                                                                                                                                                                                                                                                                                                                                                                                                                                                                                                                                                                                                                                                                                                                 | Lat N 18° 3′ 49.9356″ Long E 83° 24′ 22.9932″ |
| 12    | Center for Meditation                                                                                                                                                                                                                                                                                                                                                                                                                                                                                                                                                                                                                                                                                                                                                                                                                                                                                                                                                                                                                                                                                                                                                                                                                                                                                                                                                                                                                                                                                                                                                                                                                                                                                                                                                                                                                                                                                                                                                                                                                                                                                                          | Lat N 18° 3′ 40.3776″ Long E 83° 24′ 24.2856″ |
| 13    | Gym Facility and Requirements - Boys<br>Hostel                                                                                                                                                                                                                                                                                                                                                                                                                                                                                                                                                                                                                                                                                                                                                                                                                                                                                                                                                                                                                                                                                                                                                                                                                                                                                                                                                                                                                                                                                                                                                                                                                                                                                                                                                                                                                                                                                                                                                                                                                                                                                 | Lat N 18° 3′ 46.8504″ Long E 83° 24′ 21.1536″ |
| 14    | Gym Facility and Requirements –<br>Sports Complex – Cardio                                                                                                                                                                                                                                                                                                                                                                                                                                                                                                                                                                                                                                                                                                                                                                                                                                                                                                                                                                                                                                                                                                                                                                                                                                                                                                                                                                                                                                                                                                                                                                                                                                                                                                                                                                                                                                                                                                                                                                                                                                                                     | Lat N 18° 3′ 39.9312″ Long E 83° 24′ 23.886″  |
| 15    | Gym Facility and Requirements –<br>MVGR Fitness Center                                                                                                                                                                                                                                                                                                                                                                                                                                                                                                                                                                                                                                                                                                                                                                                                                                                                                                                                                                                                                                                                                                                                                                                                                                                                                                                                                                                                                                                                                                                                                                                                                                                                                                                                                                                                                                                                                                                                                                                                                                                                         | Lat N 18° 3′ 40.4532″ Long E 83° 24′ 24.2424″ |
| 16    | CSE Seminar Hall                                                                                                                                                                                                                                                                                                                                                                                                                                                                                                                                                                                                                                                                                                                                                                                                                                                                                                                                                                                                                                                                                                                                                                                                                                                                                                                                                                                                                                                                                                                                                                                                                                                                                                                                                                                                                                                                                                                                                                                                                                                                                                               | Lat N 18° 3′ 37.0368″ Long E 83° 24′ 19.7856″ |
| 17    | ECE Seminar Hall                                                                                                                                                                                                                                                                                                                                                                                                                                                                                                                                                                                                                                                                                                                                                                                                                                                                                                                                                                                                                                                                                                                                                                                                                                                                                                                                                                                                                                                                                                                                                                                                                                                                                                                                                                                                                                                                                                                                                                                                                                                                                                               | Lat N 18° 3′ 35.6112″ Long E 83° 24′ 15.768″  |
| 18    | ECE Conference Hall                                                                                                                                                                                                                                                                                                                                                                                                                                                                                                                                                                                                                                                                                                                                                                                                                                                                                                                                                                                                                                                                                                                                                                                                                                                                                                                                                                                                                                                                                                                                                                                                                                                                                                                                                                                                                                                                                                                                                                                                                                                                                                            | Lat N 18° 3′ 36.3672″ Long E 83° 24′ 16.164″  |
| 19    | Digital Library Auditorium                                                                                                                                                                                                                                                                                                                                                                                                                                                                                                                                                                                                                                                                                                                                                                                                                                                                                                                                                                                                                                                                                                                                                                                                                                                                                                                                                                                                                                                                                                                                                                                                                                                                                                                                                                                                                                                                                                                                                                                                                                                                                                     | Lat N 18° 3′ 32.004″ Long E 83° 24′ 26.9244″  |
| 20    | Digital Library Conference Hall                                                                                                                                                                                                                                                                                                                                                                                                                                                                                                                                                                                                                                                                                                                                                                                                                                                                                                                                                                                                                                                                                                                                                                                                                                                                                                                                                                                                                                                                                                                                                                                                                                                                                                                                                                                                                                                                                                                                                                                                                                                                                                | Lat N 18° 3′ 37.0656″ Long E 83° 24′ 19.7172″ |
| 21    | Admin Seminar Hall                                                                                                                                                                                                                                                                                                                                                                                                                                                                                                                                                                                                                                                                                                                                                                                                                                                                                                                                                                                                                                                                                                                                                                                                                                                                                                                                                                                                                                                                                                                                                                                                                                                                                                                                                                                                                                                                                                                                                                                                                                                                                                             | Lat N 18° 3′ 36.4068″ Long E 83° 24′ 20.16″   |
| 22    | Mechanical Conference Hall                                                                                                                                                                                                                                                                                                                                                                                                                                                                                                                                                                                                                                                                                                                                                                                                                                                                                                                                                                                                                                                                                                                                                                                                                                                                                                                                                                                                                                                                                                                                                                                                                                                                                                                                                                                                                                                                                                                                                                                                                                                                                                     | Lat N 18° 3′ 36.7092″ Long E 83° 24′ 14.1372″ |
| 23    | Mechanical Seminar Hall                                                                                                                                                                                                                                                                                                                                                                                                                                                                                                                                                                                                                                                                                                                                                                                                                                                                                                                                                                                                                                                                                                                                                                                                                                                                                                                                                                                                                                                                                                                                                                                                                                                                                                                                                                                                                                                                                                                                                                                                                                                                                                        | Lat N 18° 3′ 35.388″ Long E 83° 24′ 14.382″   |