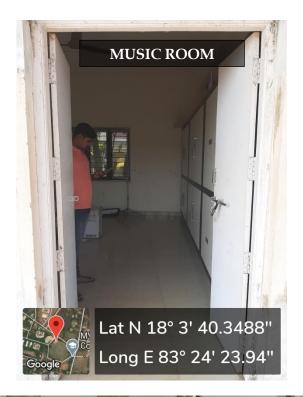

## 1. Cultural Club and its Equipment

# 4.1.2 Geo tagged photos of sport & Other Facilities

| S.No. | Name of Geo tagged photos of the facilities available in the College.                                                                                                                                                                                                                                                                                                                                                                                                                                                                                                                                                                                                                                                                                                                                                                                                                                                                                                                                                                                                                                                                                                                                                                                                                                                                                                                                                                                                                                                                                                                                                                                                                                                                                                                                                                                                                                                                                                                                                                                                                                                          | Geo Tag Details                               |
|-------|--------------------------------------------------------------------------------------------------------------------------------------------------------------------------------------------------------------------------------------------------------------------------------------------------------------------------------------------------------------------------------------------------------------------------------------------------------------------------------------------------------------------------------------------------------------------------------------------------------------------------------------------------------------------------------------------------------------------------------------------------------------------------------------------------------------------------------------------------------------------------------------------------------------------------------------------------------------------------------------------------------------------------------------------------------------------------------------------------------------------------------------------------------------------------------------------------------------------------------------------------------------------------------------------------------------------------------------------------------------------------------------------------------------------------------------------------------------------------------------------------------------------------------------------------------------------------------------------------------------------------------------------------------------------------------------------------------------------------------------------------------------------------------------------------------------------------------------------------------------------------------------------------------------------------------------------------------------------------------------------------------------------------------------------------------------------------------------------------------------------------------|-----------------------------------------------|
| 1     | Cultural Club – Music Room                                                                                                                                                                                                                                                                                                                                                                                                                                                                                                                                                                                                                                                                                                                                                                                                                                                                                                                                                                                                                                                                                                                                                                                                                                                                                                                                                                                                                                                                                                                                                                                                                                                                                                                                                                                                                                                                                                                                                                                                                                                                                                     | Lat N 18° 3′ 39.8052″ Long E 83° 24′ 23.598″  |
| 2     | Indoor Sports – Caroms at Girls                                                                                                                                                                                                                                                                                                                                                                                                                                                                                                                                                                                                                                                                                                                                                                                                                                                                                                                                                                                                                                                                                                                                                                                                                                                                                                                                                                                                                                                                                                                                                                                                                                                                                                                                                                                                                                                                                                                                                                                                                                                                                                | Lat N 18° 3′ 31.7664″ Long E 83° 24′ 13.3956″ |
| 3     | Indoor Sports Table Tennis                                                                                                                                                                                                                                                                                                                                                                                                                                                                                                                                                                                                                                                                                                                                                                                                                                                                                                                                                                                                                                                                                                                                                                                                                                                                                                                                                                                                                                                                                                                                                                                                                                                                                                                                                                                                                                                                                                                                                                                                                                                                                                     | Lat N 18° 3′ 31.7052″ Long E 83° 24′ 15.8292″ |
| 4     | Indoor Sports Badminton Court,<br>Civil Department                                                                                                                                                                                                                                                                                                                                                                                                                                                                                                                                                                                                                                                                                                                                                                                                                                                                                                                                                                                                                                                                                                                                                                                                                                                                                                                                                                                                                                                                                                                                                                                                                                                                                                                                                                                                                                                                                                                                                                                                                                                                             | Lat N 18° 3′ 42.5448″ Long E 83° 24′ 20.97″   |
| 5     | Indoor Sports Badminton Court,                                                                                                                                                                                                                                                                                                                                                                                                                                                                                                                                                                                                                                                                                                                                                                                                                                                                                                                                                                                                                                                                                                                                                                                                                                                                                                                                                                                                                                                                                                                                                                                                                                                                                                                                                                                                                                                                                                                                                                                                                                                                                                 | Lat N 18° 3′ 38.5272″ Long E 83° 24′ 19.404″  |
| 6     | Outdoor Sports Facilities - Cricket                                                                                                                                                                                                                                                                                                                                                                                                                                                                                                                                                                                                                                                                                                                                                                                                                                                                                                                                                                                                                                                                                                                                                                                                                                                                                                                                                                                                                                                                                                                                                                                                                                                                                                                                                                                                                                                                                                                                                                                                                                                                                            | Lat N 18° 3′ 39.492″ Long E 83° 24′ 23.814″   |
| 7     | Outdoor Sports Facilities – Throw<br>Ball & Tennikoit                                                                                                                                                                                                                                                                                                                                                                                                                                                                                                                                                                                                                                                                                                                                                                                                                                                                                                                                                                                                                                                                                                                                                                                                                                                                                                                                                                                                                                                                                                                                                                                                                                                                                                                                                                                                                                                                                                                                                                                                                                                                          | Lat N 18° 3′ 36.7092″ Long E 83° 24′ 14.1372″ |
| 8     | Ball court                                                                                                                                                                                                                                                                                                                                                                                                                                                                                                                                                                                                                                                                                                                                                                                                                                                                                                                                                                                                                                                                                                                                                                                                                                                                                                                                                                                                                                                                                                                                                                                                                                                                                                                                                                                                                                                                                                                                                                                                                                                                                                                     | Lat N 18° 3′ 34.8192″ Long E 83° 24′ 21.9564″ |
| 9     |                                                                                                                                                                                                                                                                                                                                                                                                                                                                                                                                                                                                                                                                                                                                                                                                                                                                                                                                                                                                                                                                                                                                                                                                                                                                                                                                                                                                                                                                                                                                                                                                                                                                                                                                                                                                                                                                                                                                                                                                                                                                                                                                | Lat N 18° 3′ 33.6996″ Long E 83° 24′ 24.2496″ |
| 10    | o trouble of or the contract of the contract o | Lat N 18° 3′ 34.164″ Long E 83° 24′ 25.2468″  |
| 11    | Outdoor Sports Facilities - Football at<br>College Boys Hostel                                                                                                                                                                                                                                                                                                                                                                                                                                                                                                                                                                                                                                                                                                                                                                                                                                                                                                                                                                                                                                                                                                                                                                                                                                                                                                                                                                                                                                                                                                                                                                                                                                                                                                                                                                                                                                                                                                                                                                                                                                                                 | Lat N 18° 3′ 49.9356″ Long E 83° 24′ 22.9932″ |
| 12    | Center for Meditation                                                                                                                                                                                                                                                                                                                                                                                                                                                                                                                                                                                                                                                                                                                                                                                                                                                                                                                                                                                                                                                                                                                                                                                                                                                                                                                                                                                                                                                                                                                                                                                                                                                                                                                                                                                                                                                                                                                                                                                                                                                                                                          | Lat N 18° 3′ 40.3776″ Long E 83° 24′ 24.2856″ |
| 13    | Gym Facility and Requirements - Boys<br>Hostel                                                                                                                                                                                                                                                                                                                                                                                                                                                                                                                                                                                                                                                                                                                                                                                                                                                                                                                                                                                                                                                                                                                                                                                                                                                                                                                                                                                                                                                                                                                                                                                                                                                                                                                                                                                                                                                                                                                                                                                                                                                                                 | Lat N 18° 3′ 46.8504″ Long E 83° 24′ 21.1536″ |
| 14    | Gym Facility and Requirements –<br>Sports Complex – Cardio                                                                                                                                                                                                                                                                                                                                                                                                                                                                                                                                                                                                                                                                                                                                                                                                                                                                                                                                                                                                                                                                                                                                                                                                                                                                                                                                                                                                                                                                                                                                                                                                                                                                                                                                                                                                                                                                                                                                                                                                                                                                     | Lat N 18° 3′ 39.9312″ Long E 83° 24′ 23.886″  |
| 15    | Gym Facility and Requirements –<br>MVGR Fitness Center                                                                                                                                                                                                                                                                                                                                                                                                                                                                                                                                                                                                                                                                                                                                                                                                                                                                                                                                                                                                                                                                                                                                                                                                                                                                                                                                                                                                                                                                                                                                                                                                                                                                                                                                                                                                                                                                                                                                                                                                                                                                         | Lat N 18° 3′ 40.4532″ Long E 83° 24′ 24.2424″ |
| 16    | CSE Seminar Hall                                                                                                                                                                                                                                                                                                                                                                                                                                                                                                                                                                                                                                                                                                                                                                                                                                                                                                                                                                                                                                                                                                                                                                                                                                                                                                                                                                                                                                                                                                                                                                                                                                                                                                                                                                                                                                                                                                                                                                                                                                                                                                               | Lat N 18° 3′ 37.0368″ Long E 83° 24′ 19.7856″ |
| 17    | ECE Seminar Hall                                                                                                                                                                                                                                                                                                                                                                                                                                                                                                                                                                                                                                                                                                                                                                                                                                                                                                                                                                                                                                                                                                                                                                                                                                                                                                                                                                                                                                                                                                                                                                                                                                                                                                                                                                                                                                                                                                                                                                                                                                                                                                               | Lat N 18° 3′ 35.6112″ Long E 83° 24′ 15.768″  |
| 18    | ECE Conference Hall                                                                                                                                                                                                                                                                                                                                                                                                                                                                                                                                                                                                                                                                                                                                                                                                                                                                                                                                                                                                                                                                                                                                                                                                                                                                                                                                                                                                                                                                                                                                                                                                                                                                                                                                                                                                                                                                                                                                                                                                                                                                                                            | Lat N 18° 3′ 36.3672″ Long E 83° 24′ 16.164″  |
| 19    | Digital Library Auditorium                                                                                                                                                                                                                                                                                                                                                                                                                                                                                                                                                                                                                                                                                                                                                                                                                                                                                                                                                                                                                                                                                                                                                                                                                                                                                                                                                                                                                                                                                                                                                                                                                                                                                                                                                                                                                                                                                                                                                                                                                                                                                                     | Lat N 18° 3′ 32.004″ Long E 83° 24′ 26.9244″  |
| 20    | Digital Library Conference Hall                                                                                                                                                                                                                                                                                                                                                                                                                                                                                                                                                                                                                                                                                                                                                                                                                                                                                                                                                                                                                                                                                                                                                                                                                                                                                                                                                                                                                                                                                                                                                                                                                                                                                                                                                                                                                                                                                                                                                                                                                                                                                                | Lat N 18° 3′ 37.0656″ Long E 83° 24′ 19.7172″ |
| 21    | Admin Seminar Hall                                                                                                                                                                                                                                                                                                                                                                                                                                                                                                                                                                                                                                                                                                                                                                                                                                                                                                                                                                                                                                                                                                                                                                                                                                                                                                                                                                                                                                                                                                                                                                                                                                                                                                                                                                                                                                                                                                                                                                                                                                                                                                             | Lat N 18° 3′ 36.4068″ Long E 83° 24′ 20.16″   |
| 22    | Mechanical Conference Hall                                                                                                                                                                                                                                                                                                                                                                                                                                                                                                                                                                                                                                                                                                                                                                                                                                                                                                                                                                                                                                                                                                                                                                                                                                                                                                                                                                                                                                                                                                                                                                                                                                                                                                                                                                                                                                                                                                                                                                                                                                                                                                     | Lat N 18° 3′ 36.7092″ Long E 83° 24′ 14.1372″ |
| 23    | Mechanical Seminar Hall                                                                                                                                                                                                                                                                                                                                                                                                                                                                                                                                                                                                                                                                                                                                                                                                                                                                                                                                                                                                                                                                                                                                                                                                                                                                                                                                                                                                                                                                                                                                                                                                                                                                                                                                                                                                                                                                                                                                                                                                                                                                                                        | Lat N 18° 3′ 35.388″ Long E 83° 24′ 14.382″   |