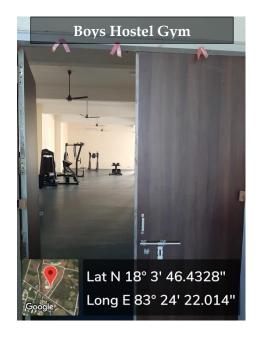

# 13. Gym Facility and Requirements - Boys Hostel

14. Gym Facility and Requirements - Sports Complex, MVGR Fitness Center (Cardio Development Purpose)

# 4.1.2 Geo tagged photos of sport & Other Facilities

| S.No. | Name of Geo tagged photos of the facilities available in the College.                                                                                                                                                                                                                                                                                                                                                                                                                                                                                                                                                                                                                                                                                                                                                                                                                                                                                                                                                                                                                                                                                                                                                                                                                                                                                                                                                                                                                                                                                                                                                                                                                                                                                                                                                                                                                                                                                                                                                                                                                                                          | Geo Tag Details                               |
|-------|--------------------------------------------------------------------------------------------------------------------------------------------------------------------------------------------------------------------------------------------------------------------------------------------------------------------------------------------------------------------------------------------------------------------------------------------------------------------------------------------------------------------------------------------------------------------------------------------------------------------------------------------------------------------------------------------------------------------------------------------------------------------------------------------------------------------------------------------------------------------------------------------------------------------------------------------------------------------------------------------------------------------------------------------------------------------------------------------------------------------------------------------------------------------------------------------------------------------------------------------------------------------------------------------------------------------------------------------------------------------------------------------------------------------------------------------------------------------------------------------------------------------------------------------------------------------------------------------------------------------------------------------------------------------------------------------------------------------------------------------------------------------------------------------------------------------------------------------------------------------------------------------------------------------------------------------------------------------------------------------------------------------------------------------------------------------------------------------------------------------------------|-----------------------------------------------|
| 1     | Cultural Club – Music Room                                                                                                                                                                                                                                                                                                                                                                                                                                                                                                                                                                                                                                                                                                                                                                                                                                                                                                                                                                                                                                                                                                                                                                                                                                                                                                                                                                                                                                                                                                                                                                                                                                                                                                                                                                                                                                                                                                                                                                                                                                                                                                     | Lat N 18° 3′ 39.8052″ Long E 83° 24′ 23.598″  |
| 2     | Indoor Sports – Caroms at Girls                                                                                                                                                                                                                                                                                                                                                                                                                                                                                                                                                                                                                                                                                                                                                                                                                                                                                                                                                                                                                                                                                                                                                                                                                                                                                                                                                                                                                                                                                                                                                                                                                                                                                                                                                                                                                                                                                                                                                                                                                                                                                                | Lat N 18° 3′ 31.7664″ Long E 83° 24′ 13.3956″ |
| 3     | Indoor Sports Table Tennis                                                                                                                                                                                                                                                                                                                                                                                                                                                                                                                                                                                                                                                                                                                                                                                                                                                                                                                                                                                                                                                                                                                                                                                                                                                                                                                                                                                                                                                                                                                                                                                                                                                                                                                                                                                                                                                                                                                                                                                                                                                                                                     | Lat N 18° 3′ 31.7052″ Long E 83° 24′ 15.8292″ |
| 4     | Indoor Sports Badminton Court,<br>Civil Department                                                                                                                                                                                                                                                                                                                                                                                                                                                                                                                                                                                                                                                                                                                                                                                                                                                                                                                                                                                                                                                                                                                                                                                                                                                                                                                                                                                                                                                                                                                                                                                                                                                                                                                                                                                                                                                                                                                                                                                                                                                                             | Lat N 18° 3′ 42.5448″ Long E 83° 24′ 20.97″   |
| 5     | Indoor Sports Badminton Court,                                                                                                                                                                                                                                                                                                                                                                                                                                                                                                                                                                                                                                                                                                                                                                                                                                                                                                                                                                                                                                                                                                                                                                                                                                                                                                                                                                                                                                                                                                                                                                                                                                                                                                                                                                                                                                                                                                                                                                                                                                                                                                 | Lat N 18° 3′ 38.5272″ Long E 83° 24′ 19.404″  |
| 6     | Outdoor Sports Facilities - Cricket                                                                                                                                                                                                                                                                                                                                                                                                                                                                                                                                                                                                                                                                                                                                                                                                                                                                                                                                                                                                                                                                                                                                                                                                                                                                                                                                                                                                                                                                                                                                                                                                                                                                                                                                                                                                                                                                                                                                                                                                                                                                                            | Lat N 18° 3′ 39.492″ Long E 83° 24′ 23.814″   |
| 7     | Outdoor Sports Facilities – Throw<br>Ball & Tennikoit                                                                                                                                                                                                                                                                                                                                                                                                                                                                                                                                                                                                                                                                                                                                                                                                                                                                                                                                                                                                                                                                                                                                                                                                                                                                                                                                                                                                                                                                                                                                                                                                                                                                                                                                                                                                                                                                                                                                                                                                                                                                          | Lat N 18° 3′ 36.7092″ Long E 83° 24′ 14.1372″ |
| 8     | Ball court                                                                                                                                                                                                                                                                                                                                                                                                                                                                                                                                                                                                                                                                                                                                                                                                                                                                                                                                                                                                                                                                                                                                                                                                                                                                                                                                                                                                                                                                                                                                                                                                                                                                                                                                                                                                                                                                                                                                                                                                                                                                                                                     | Lat N 18° 3′ 34.8192″ Long E 83° 24′ 21.9564″ |
| 9     |                                                                                                                                                                                                                                                                                                                                                                                                                                                                                                                                                                                                                                                                                                                                                                                                                                                                                                                                                                                                                                                                                                                                                                                                                                                                                                                                                                                                                                                                                                                                                                                                                                                                                                                                                                                                                                                                                                                                                                                                                                                                                                                                | Lat N 18° 3′ 33.6996″ Long E 83° 24′ 24.2496″ |
| 10    | o trouble of or the contract of the contract o | Lat N 18° 3′ 34.164″ Long E 83° 24′ 25.2468″  |
| 11    | Outdoor Sports Facilities - Football at<br>College Boys Hostel                                                                                                                                                                                                                                                                                                                                                                                                                                                                                                                                                                                                                                                                                                                                                                                                                                                                                                                                                                                                                                                                                                                                                                                                                                                                                                                                                                                                                                                                                                                                                                                                                                                                                                                                                                                                                                                                                                                                                                                                                                                                 | Lat N 18° 3′ 49.9356″ Long E 83° 24′ 22.9932″ |
| 12    | Center for Meditation                                                                                                                                                                                                                                                                                                                                                                                                                                                                                                                                                                                                                                                                                                                                                                                                                                                                                                                                                                                                                                                                                                                                                                                                                                                                                                                                                                                                                                                                                                                                                                                                                                                                                                                                                                                                                                                                                                                                                                                                                                                                                                          | Lat N 18° 3′ 40.3776″ Long E 83° 24′ 24.2856″ |
| 13    | Gym Facility and Requirements - Boys<br>Hostel                                                                                                                                                                                                                                                                                                                                                                                                                                                                                                                                                                                                                                                                                                                                                                                                                                                                                                                                                                                                                                                                                                                                                                                                                                                                                                                                                                                                                                                                                                                                                                                                                                                                                                                                                                                                                                                                                                                                                                                                                                                                                 | Lat N 18° 3′ 46.8504″ Long E 83° 24′ 21.1536″ |
| 14    | Gym Facility and Requirements –<br>Sports Complex – Cardio                                                                                                                                                                                                                                                                                                                                                                                                                                                                                                                                                                                                                                                                                                                                                                                                                                                                                                                                                                                                                                                                                                                                                                                                                                                                                                                                                                                                                                                                                                                                                                                                                                                                                                                                                                                                                                                                                                                                                                                                                                                                     | Lat N 18° 3′ 39.9312″ Long E 83° 24′ 23.886″  |
| 15    | Gym Facility and Requirements –<br>MVGR Fitness Center                                                                                                                                                                                                                                                                                                                                                                                                                                                                                                                                                                                                                                                                                                                                                                                                                                                                                                                                                                                                                                                                                                                                                                                                                                                                                                                                                                                                                                                                                                                                                                                                                                                                                                                                                                                                                                                                                                                                                                                                                                                                         | Lat N 18° 3′ 40.4532″ Long E 83° 24′ 24.2424″ |
| 16    | CSE Seminar Hall                                                                                                                                                                                                                                                                                                                                                                                                                                                                                                                                                                                                                                                                                                                                                                                                                                                                                                                                                                                                                                                                                                                                                                                                                                                                                                                                                                                                                                                                                                                                                                                                                                                                                                                                                                                                                                                                                                                                                                                                                                                                                                               | Lat N 18° 3′ 37.0368″ Long E 83° 24′ 19.7856″ |
| 17    | ECE Seminar Hall                                                                                                                                                                                                                                                                                                                                                                                                                                                                                                                                                                                                                                                                                                                                                                                                                                                                                                                                                                                                                                                                                                                                                                                                                                                                                                                                                                                                                                                                                                                                                                                                                                                                                                                                                                                                                                                                                                                                                                                                                                                                                                               | Lat N 18° 3′ 35.6112″ Long E 83° 24′ 15.768″  |
| 18    | ECE Conference Hall                                                                                                                                                                                                                                                                                                                                                                                                                                                                                                                                                                                                                                                                                                                                                                                                                                                                                                                                                                                                                                                                                                                                                                                                                                                                                                                                                                                                                                                                                                                                                                                                                                                                                                                                                                                                                                                                                                                                                                                                                                                                                                            | Lat N 18° 3′ 36.3672″ Long E 83° 24′ 16.164″  |
| 19    | Digital Library Auditorium                                                                                                                                                                                                                                                                                                                                                                                                                                                                                                                                                                                                                                                                                                                                                                                                                                                                                                                                                                                                                                                                                                                                                                                                                                                                                                                                                                                                                                                                                                                                                                                                                                                                                                                                                                                                                                                                                                                                                                                                                                                                                                     | Lat N 18° 3′ 32.004″ Long E 83° 24′ 26.9244″  |
| 20    | Digital Library Conference Hall                                                                                                                                                                                                                                                                                                                                                                                                                                                                                                                                                                                                                                                                                                                                                                                                                                                                                                                                                                                                                                                                                                                                                                                                                                                                                                                                                                                                                                                                                                                                                                                                                                                                                                                                                                                                                                                                                                                                                                                                                                                                                                | Lat N 18° 3′ 37.0656″ Long E 83° 24′ 19.7172″ |
| 21    | Admin Seminar Hall                                                                                                                                                                                                                                                                                                                                                                                                                                                                                                                                                                                                                                                                                                                                                                                                                                                                                                                                                                                                                                                                                                                                                                                                                                                                                                                                                                                                                                                                                                                                                                                                                                                                                                                                                                                                                                                                                                                                                                                                                                                                                                             | Lat N 18° 3′ 36.4068″ Long E 83° 24′ 20.16″   |
| 22    | Mechanical Conference Hall                                                                                                                                                                                                                                                                                                                                                                                                                                                                                                                                                                                                                                                                                                                                                                                                                                                                                                                                                                                                                                                                                                                                                                                                                                                                                                                                                                                                                                                                                                                                                                                                                                                                                                                                                                                                                                                                                                                                                                                                                                                                                                     | Lat N 18° 3′ 36.7092″ Long E 83° 24′ 14.1372″ |
| 23    | Mechanical Seminar Hall                                                                                                                                                                                                                                                                                                                                                                                                                                                                                                                                                                                                                                                                                                                                                                                                                                                                                                                                                                                                                                                                                                                                                                                                                                                                                                                                                                                                                                                                                                                                                                                                                                                                                                                                                                                                                                                                                                                                                                                                                                                                                                        | Lat N 18° 3′ 35.388″ Long E 83° 24′ 14.382″   |