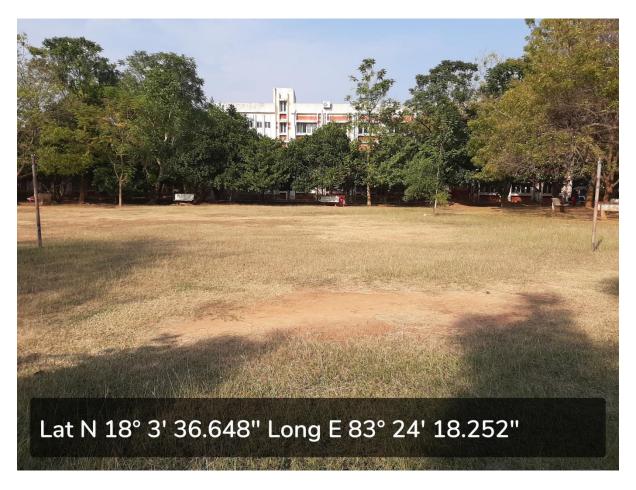

| Lat N 18° 3′ 38.4732″ Long E 83° 24′ 18.9648″ |
|----|---------------------------|-----------------------------------------------|
| 25 | Civil Seminar Hall        | Lat N 18° 3′ 42.1272″ Long E 83° 24′ 21.0744″ |
| 26 | Boys Hostel Auditorium    | Lat N 18° 3′ 46.3752″ Long E 83° 24′ 21.2688″ |
| 27 | Open Air Auditorium, MVGR | Lat N 18° 3′ 37.5588″ Long E 83° 24′ 17.1612″ |

## 1. Cultural Club and its Equipment





# Indoor & Outdoor Sport Facilities available in college

## 2. Indoor Sports - Caroms at Girls Hostel





# 3. Indoor Sports Table Tennis





4. Indoor Sports Badminton Court, Civil Department





## 5. Indoor Sports Badminton Court, EEE Department





# 6. Outdoor Sports Facilities - Cricket





## 7. Outdoor Sports Facilities - Throw Ball & Tennikoit





# 8. Outdoor Sports Facilities - Basket Ball





# 9. Outdoor Sports Facilities - Foot Ball





# 10. Outdoor Sports Facilities - Volley Ball





## 11. Outdoor Sports Facilities - Football ground\* at College Boys Hostel





# 12. Yoga Center Facility - Heartfulness Center for Meditation





# 13. Gym Facility and Requirements - Boys Hostel







14. Gym Facility and Requirements - Sports Complex, MVGR Fitness Center (Cardio Development Purpose)





## 15. Gym Facility and Requirements - Sports Complex, MVGR Fitness Center





#### **Auditorium and Other Facilities**

## 16. Seminar Hall in CSE Department





## 17. Seminar Hall in ECE Department





#### 18. Conference Hall in ECE Department





## 19. Auditorium in Digital Library





# 20. Conference Hall in Digital Libra