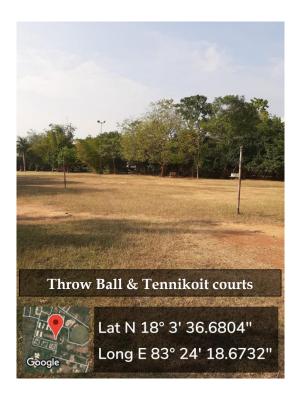

ll          | Lat N 18° 3′ 38.4732″ Long E 83° 24′ 18.9648″ |
|----|---------------------------|-----------------------------------------------|
| 25 | Civil Seminar Hall        | Lat N 18° 3′ 42.1272″ Long E 83° 24′ 21.0744″ |
| 26 | Boys Hostel Auditorium    | Lat N 18° 3′ 46.3752″ Long E 83° 24′ 21.2688″ |
| 27 | Open Air Auditorium, MVGR | Lat N 18° 3′ 37.5588″ Long E 83° 24′ 17.1612″ |

## 1. Cultural Club and its Equipment





# Indoor & Outdoor Sport Facilities available in college

## 2. Indoor Sports - Caroms at Girls Hostel





# 3. Indoor Sports Table Tennis





4. Indoor Sports Badminton Court, Civil Department





## 5. Indoor Sports Badminton Court, EEE Department





# 6. Outdoor Sports Facilities - Cricket





## 7. Outdoor Sports Facilities - Throw Ball & Tennikoit





# 8. Outdoor Sports Facilities - Basket Ball





# 9. Outdoor Sports Facilities - Foot Ball





# 10. Outdoor Sports Facilities - Volley Ball





## 11. Outdoor Sports Facilities - Football ground\* at College Boys Hostel





# 12. Yoga Center Facility - Heartfulness Center for Meditation





# 13. Gym Facility and Requirements - Boys Hostel







14. Gym Facility and Requirements - Sports Complex, MVGR Fitness Center (Cardio Development Purpose)





## 15. Gym Facility and Requirements - Sports Complex, MVGR Fitness Center





#### **Auditorium and Other Facilities**

## 16. Seminar Hall in CSE Department





## 17. Seminar Hall in ECE Department





#### 18. Conference Hall in ECE Department





## 19. Auditorium in Digital Library





# 20. Conference Hall in Digital Lib