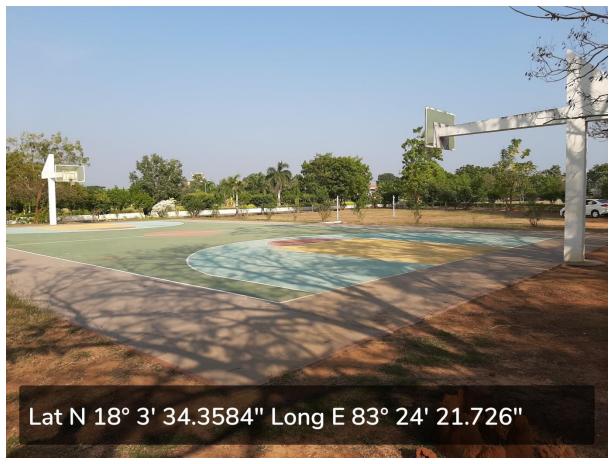

8.9648″ |
|----|---------------------------|-----------------------------------------------|
| 25 | Civil Seminar Hall        | Lat N 18° 3′ 42.1272″ Long E 83° 24′ 21.0744″ |
| 26 | Boys Hostel Auditorium    | Lat N 18° 3′ 46.3752″ Long E 83° 24′ 21.2688″ |
| 27 | Open Air Auditorium, MVGR | Lat N 18° 3′ 37.5588″ Long E 83° 24′ 17.1612″ |

## 1. Cultural Club and its Equipment





# Indoor & Outdoor Sport Facilities available in college

## 2. Indoor Sports - Caroms at Girls Hostel





# 3. Indoor Sports Table Tennis





4. Indoor Sports Badminton Court, Civil Department





## 5. Indoor Sports Badminton Court, EEE Department





# 6. Outdoor Sports Facilities - Cricket





## 7. Outdoor Sports Facilities - Throw Ball & Tennikoit





# 8. Outdoor Sports Facilities - Basket Ball





# 9. Outdoor Sports Facilities - Foot Ball





# 10. Outdoor Sports Facilities - Volley Ball





## 11. Outdoor Sports Facilities - Football ground\* at College Boys Hostel





# 12. Yoga Center Facility - Heartfulness Center for Meditation





# 13. Gym Facility and Requirements - Boys Hostel







14. Gym Facility and Requirements - Sports Complex, MVGR Fitness Center (Cardio Development Purpose)





## 15. Gym Facility and Requirements - Sports Complex, MVGR Fitness Center





#### **Auditorium and Other Facilities**

## 16. Seminar Hall in CSE Department





## 17. Seminar Hall in ECE Department





#### 18. Conference Hall in ECE Department





## 19. Auditorium in Digital Library





# 20. Conference Hall in Digital Library





## 21. Seminar Hall in College Admin Block