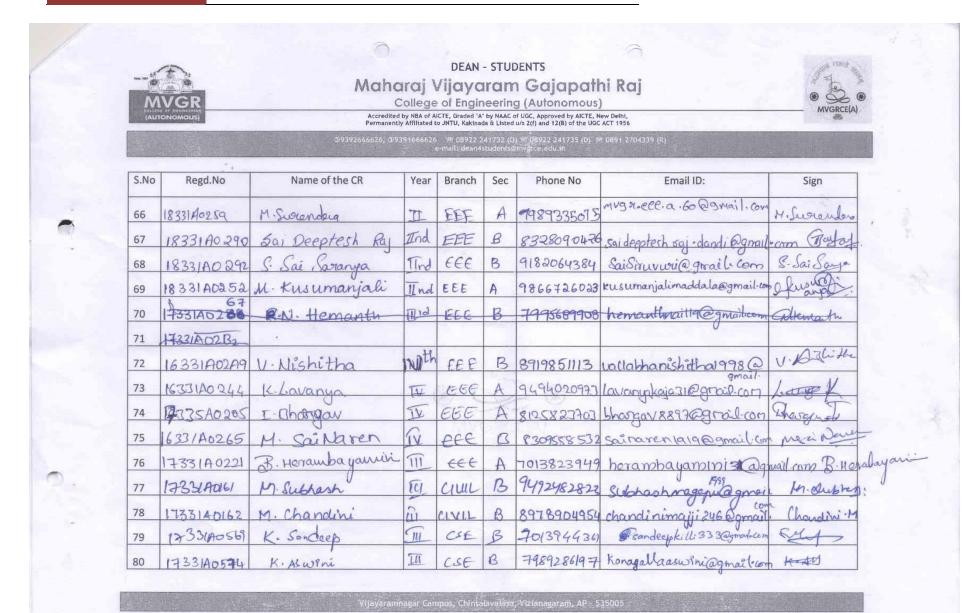

List of the Committees having students representation are as follows:

| S.No. | Name of the Student     | Designation     |
|-------|-------------------------|-----------------|
| 1.    | Mr.K.E.S. Prasoon       | President       |
| 2.    | Mr. A. Jeevan Kumar     | Vice-President  |
| 3.    | D. Roshini              | Vice-President  |
| 4.    | B. Jhansi               | Vice-President  |
| 5.    | D. Abhisek              | Vice-President  |
| 6.    | V. Vamsi Priya          | Secretary       |
| 7.    | K. Divya                | Secretary       |
| 8.    | G.S.S. Pranav           | Secretary       |
| 9.    | G. Sudheer Kumar        | Secretary       |
| 10.   | K. Yuvarajeswar         | Joint Secretary |
| 11.   | B. Sandeep Teja         | Joint Secretary |
| 12.   | G. Thulasi              | Joint Secretary |
| 13.   | G. Ranjeet Kumar        | Joint Secretary |
| 14.   | M. Surendra             | Joint Secretary |
| 15.   | Y. Bharat Kumar         | Joint Secretary |
| 16.   | D. Srujana              | Joint Secretary |
| 17.   | V. Mahalakshmi Suthi    | Treasurer       |
| 18.   | M. Subhash              | Treasurer       |
| 19.   | M. Sai Surya Bhanu Teja | Member          |
| 20.   | I. Pramod Vijay Varma   | Member          |