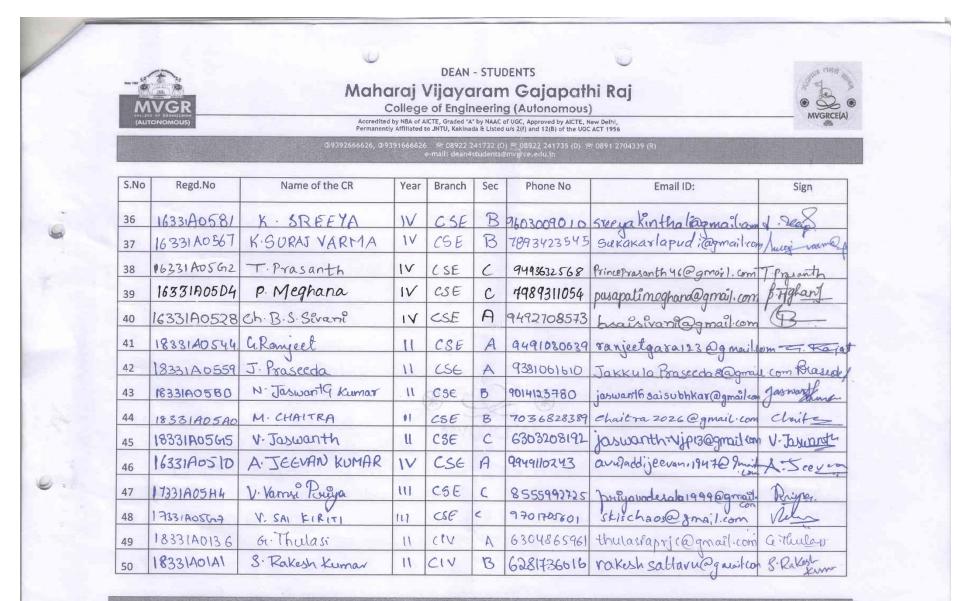

List of the Committees having students representation are as follows:

| S.No. | Name of the Student     | Designation     |
|-------|-------------------------|-----------------|
| 1.    | Mr.K.E.S. Prasoon       | President       |
| 2.    | Mr. A. Jeevan Kumar     | Vice-President  |
| 3.    | D. Roshini              | Vice-President  |
| 4.    | B. Jhansi               | Vice-President  |
| 5.    | D. Abhisek              | Vice-President  |
| 6.    | V. Vamsi Priya          | Secretary       |
| 7.    | K. Divya                | Secretary       |
| 8.    | G.S.S. Pranav           | Secretary       |
| 9.    | G. Sudheer Kumar        | Secretary       |
| 10.   | K. Yuvarajeswar         | Joint Secretary |
| 11.   | B. Sandeep Teja         | Joint Secretary |
| 12.   | G. Thulasi              | Joint Secretary |
| 13.   | G. Ranjeet Kumar        | Joint Secretary |
| 14.   | M. Surendra             | Joint Secretary |
| 15.   | Y. Bharat Kumar         | Joint Secretary |
| 16.   | D. Srujana              | Joint Secretary |
| 17.   | V. Mahalakshmi Suthi    | Treasurer       |
| 18.   | M. Subhash              | Treasurer       |
| 19.   | M. Sai Surya Bhanu Teja | Member          |
| 20.   | I. Pramod Vijay Varma   | Member          |