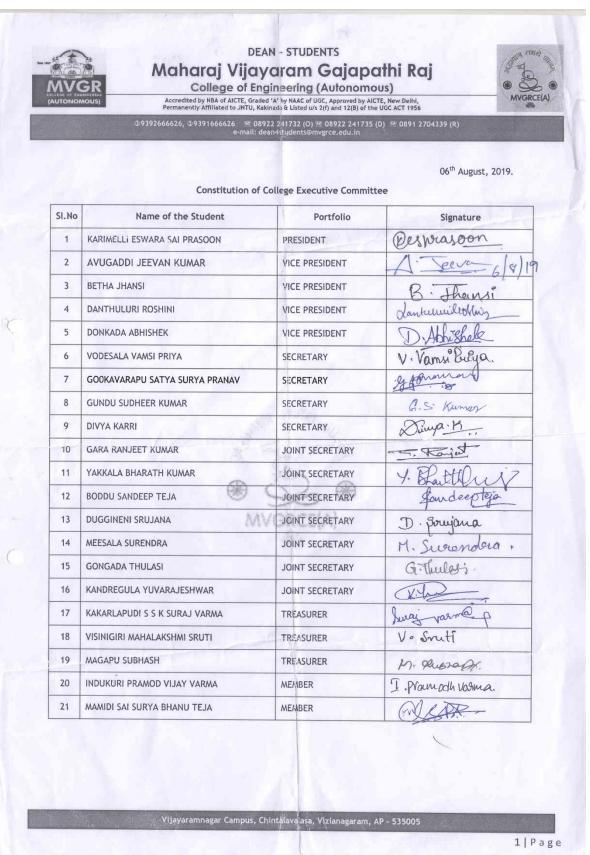

#### Department Wise Class Representatives Data:

|      | CLASS REPRESENTATIVES DETAILS |         |            |                                    |  |
|------|-------------------------------|---------|------------|------------------------------------|--|
|      | 2019-2020                     |         |            |                                    |  |
| S.No | Year                          | Section | REGD.NO    | CR Name                            |  |
| 1    | 1                             | Α       | 19331A0152 | VELAGALA MEGHANA REDDY             |  |
| 2    | 1                             | А       | 19331A0147 | KONTHALA SEKHAR                    |  |
| 3    | 1                             | В       | 19331A0179 | ROHITHKUMAR ATTI                   |  |
| 4    | 1                             | В       | 19331A01A0 | YADAGIRI SAI MANJU BHARGAVI        |  |
| 5    | 2                             | А       | 18331A0136 | GONGADA THULASI                    |  |
| 6    | 2                             | А       | 18331A0108 | BOYA PAVAN KUMAR                   |  |
| 7    | 2                             | В       | 18331A01B3 | VASIREDDI V V SATYANNARAYANA SWAMY |  |
| 8    | 2                             | В       | 18331A0181 | PALAKURTHI SHIREESHA               |  |
| 9    | 3                             | А       | 17331A0141 | JARAJAPU DEVA CHARAN               |  |
| 10   | 3                             | А       | 17331A0130 | GANIVADA SATYA NIKHILA             |  |
| 11   | 3                             | В       | 17331A0162 | M CHANDINI                         |  |
| 12   | 3                             | В       | 17331A0161 | M SUBHASH                          |  |
| 13   | 4                             | Α       | 16331A0142 | KONCHADA VIVEK                     |  |
| 14   | 4                             | Α       | 16331A0137 | KARRI DIVYA                        |  |
| 15   | 4                             | В       | 16331A0185 | RAYAVARAPU SAI RUTHVIK             |  |
| 16   | 4                             | В       | 16331A0194 | SEKHARAMANTRI MANVITHA             |  |
|      |                               |         | 2018-      | 2019                               |  |
| S.No | Year                          | Section | REGD.NO    | CR Name                            |  |
| 1    | 1                             | Α       | 18331A0136 | GONGADA THULASI                    |  |
| 2    | 1                             | А       | 18331A0108 | BOYA PAVAN KUMAR                   |  |
| 3    | 1                             | В       | 18331A01A1 | SATTARU RAKESH KUMAR               |  |
| 4    | 1                             | В       | 18331A0181 | PALAKURTHI SHIREESHA               |  |
| 5    | 2                             | А       | 17331A0127 | G V S S GOPAL RAJU                 |  |
| 6    | 2                             | А       | 17331A0130 | GANIVADA SATYA NIKHILA             |  |
| 7    | 2                             | В       | 17331A0162 | M CHANDINI                         |  |
| 8    | 2                             | В       | 17331A0161 | M SUBHASH                          |  |
| 9    | 3                             | А       | 16331A0142 | KONCHADA VIVEK                     |  |
| 10   | 3                             | А       | 16331A0137 | KARRI DIVYA                        |  |
| 11   | 3                             | В       | 16331A0185 | RAYAVARAPU SAI RUTHVIK             |  |
| 12   | 3                             | В       | 16331A0194 | SEKHARAMANTRI MANVITHA             |  |
| 13   | 4                             | A       | 15331A0108 | A AKHILESWAR NAIDU                 |  |
| 14   | 4                             | A       | 15331A0109 | ARATIKATLA SAI PRAVEEN             |  |
| 15   | 4                             | В       | 15331A0183 | POLAKI SRI RESHMA                  |  |
| 16   | 4                             | В       | 15331A0184 | R LAKSHMI GAYATRI                  |  |
|      |                               | 1       | 2017-      | 2018                               |  |
| S.No | Year                          | Section | REGD.NO    | CR Name                            |  |
| 1    | 1                             | А       | 17331A0127 | G V S S GOPAL RAJU                 |  |
| 2    | 1                             | Α       | 17331A0130 | GANIVADA SATYA NIKHILA             |  |