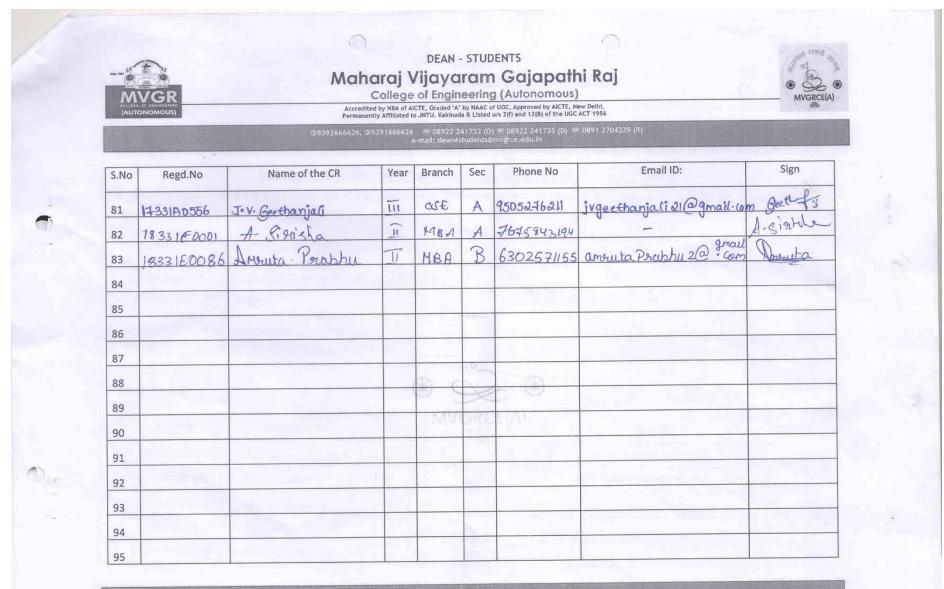

List of the Committees having students representation are as follows:

| S.No. | Name of the Student     | Designation     |
|-------|-------------------------|-----------------|
| 1.    | Mr.K.E.S. Prasoon       | President       |
| 2.    | Mr. A. Jeevan Kumar     | Vice-President  |
| 3.    | D. Roshini              | Vice-President  |
| 4.    | B. Jhansi               | Vice-President  |
| 5.    | D. Abhisek              | Vice-President  |
| 6.    | V. Vamsi Priya          | Secretary       |
| 7.    | K. Divya                | Secretary       |
| 8.    | G.S.S. Pranav           | Secretary       |
| 9.    | G. Sudheer Kumar        | Secretary       |
| 10.   | K. Yuvarajeswar         | Joint Secretary |
| 11.   | B. Sandeep Teja         | Joint Secretary |
| 12.   | G. Thulasi              | Joint Secretary |
| 13.   | G. Ranjeet Kumar        | Joint Secretary |
| 14.   | M. Surendra             | Joint Secretary |
| 15.   | Y. Bharat Kumar         | Joint Secretary |
| 16.   | D. Srujana              | Joint Secretary |
| 17.   | V. Mahalakshmi Suthi    | Treasurer       |
| 18.   | M. Subhash              | Treasurer       |
| 19.   | M. Sai Surya Bhanu Teja | Member          |
| 20.   | I. Pramod Vijay Varma   | Member          |

List of Student Executive Body for the Academic Year 2019-20:

| S.NO | Reg.No      | Name of the Student  | Department | Year     | Designation     |
|------|-------------|----------------------|------------|----------|-----------------|
| 1    | 15331A0169  | Mr.M. Naveen Kumar   | CIVIL      | 4th Year | President       |
| 2    | 18331AE0086 | Ms.P. Amruta Prasad  | MBA        | 1st Year | Vice-President  |
| 3    | 16331A05B6  | Mr.P.S.S.Raju        | CSE        | 3rd Year | Secretary       |
| 4    | 16331A0478  | Ms.K.Keerthana       | ECE        | 3rd Year | Treasurer       |
| 5    | 17331A0817  | Mr.k.Sai Chakra Pani | CHEM       | 2nd Year | Joint Secretary |
| 6    | 17331A03D9  | Ms.P.Dikshita        | MECH       | 2nd Year | Joint Secretary |
| 7    | 18331A1241  | Mr.O.Jogesh          | IT         | 1st Year | Joint Secretary |
| 8    | 18331A0209  | Mr.B.Anata Kumar     | EEE        | 1st Year | Joint Secretary |