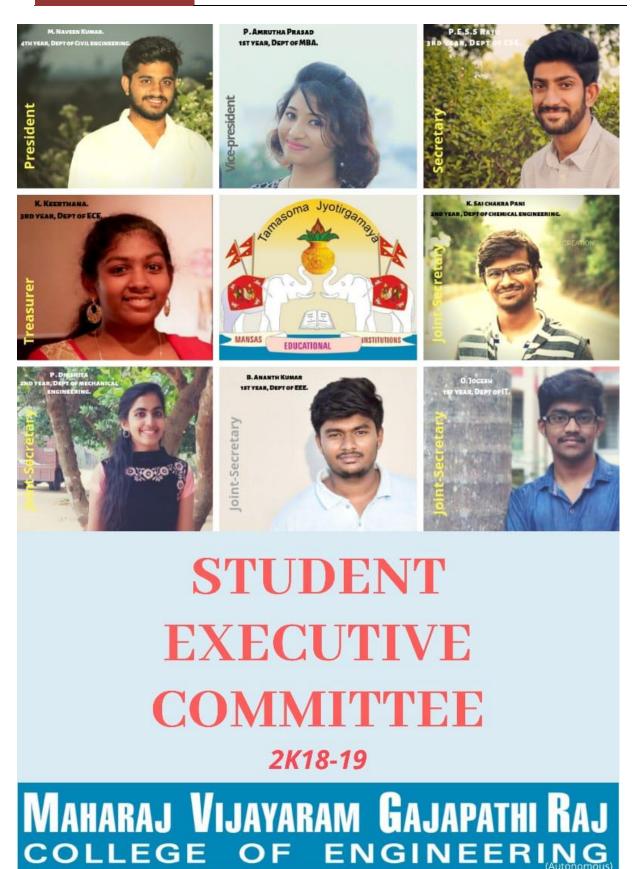

List of Student Executive Body for the Academic Year 2019-20:

| S.NO | Reg.No      | Name of the Student  | Department | Year     | Designation     |
|------|-------------|----------------------|------------|----------|-----------------|
| 1    | 15331A0169  | Mr.M. Naveen Kumar   | CIVIL      | 4th Year | President       |
| 2    | 18331AE0086 | Ms.P. Amruta Prasad  | MBA        | 1st Year | Vice-President  |
| 3    | 16331A05B6  | Mr.P.S.S.Raju        | CSE        | 3rd Year | Secretary       |
| 4    | 16331A0478  | Ms.K.Keerthana       | ECE        | 3rd Year | Treasurer       |
| 5    | 17331A0817  | Mr.k.Sai Chakra Pani | CHEM       | 2nd Year | Joint Secretary |
| 6    | 17331A03D9  | Ms.P.Dikshita        | MECH       | 2nd Year | Joint Secretary |
| 7    | 18331A1241  | Mr.O.Jogesh          | IT         | 1st Year | Joint Secretary |
| 8    | 18331A0209  | Mr.B.Anata Kumar     | EEE        | 1st Year | Joint Secretary |