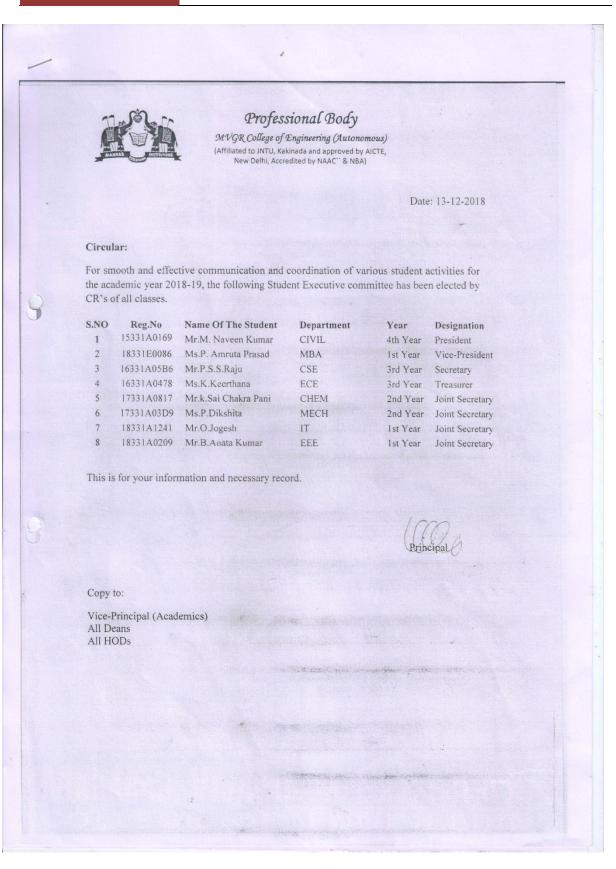

List of Student Executive Body for the Academic Year 2019-20:

| S.NO | Reg.No      | Name of the Student  | Department | Year     | Designation     |
|------|-------------|----------------------|------------|----------|-----------------|
| 1    | 15331A0169  | Mr.M. Naveen Kumar   | CIVIL      | 4th Year | President       |
| 2    | 18331AE0086 | Ms.P. Amruta Prasad  | MBA        | 1st Year | Vice-President  |
| 3    | 16331A05B6  | Mr.P.S.S.Raju        | CSE        | 3rd Year | Secretary       |
| 4    | 16331A0478  | Ms.K.Keerthana       | ECE        | 3rd Year | Treasurer       |
| 5    | 17331A0817  | Mr.k.Sai Chakra Pani | CHEM       | 2nd Year | Joint Secretary |
| 6    | 17331A03D9  | Ms.P.Dikshita        | MECH       | 2nd Year | Joint Secretary |
| 7    | 18331A1241  | Mr.O.Jogesh          | IT         | 1st Year | Joint Secretary |
| 8    | 18331A0209  | Mr.B.Anata Kumar     | EEE        | 1st Year | Joint Secretary |