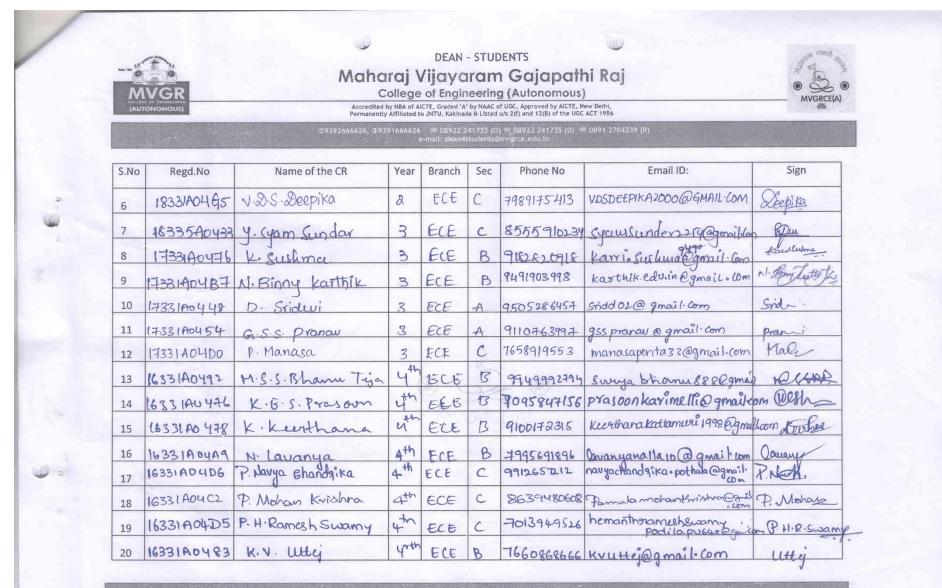

List of the Committees having students representation are as follows:

| S.No. | Name of the Student     | Designation     |
|-------|-------------------------|-----------------|
| 1.    | Mr.K.E.S. Prasoon       | President       |
| 2.    | Mr. A. Jeevan Kumar     | Vice-President  |
| 3.    | D. Roshini              | Vice-President  |
| 4.    | B. Jhansi               | Vice-President  |
| 5.    | D. Abhisek              | Vice-President  |
| 6.    | V. Vamsi Priya          | Secretary       |
| 7.    | K. Divya                | Secretary       |
| 8.    | G.S.S. Pranav           | Secretary       |
| 9.    | G. Sudheer Kumar        | Secretary       |
| 10.   | K. Yuvarajeswar         | Joint Secretary |
| 11.   | B. Sandeep Teja         | Joint Secretary |
| 12.   | G. Thulasi              | Joint Secretary |
| 13.   | G. Ranjeet Kumar        | Joint Secretary |
| 14.   | M. Surendra             | Joint Secretary |
| 15.   | Y. Bharat Kumar         | Joint Secretary |
| 16.   | D. Srujana              | Joint Secretary |
| 17.   | V. Mahalakshmi Suthi    | Treasurer       |
| 18.   | M. Subhash              | Treasurer       |
| 19.   | M. Sai Surya Bhanu Teja | Member          |
| 20.   | I. Pramod Vijay Varma   | Member          |