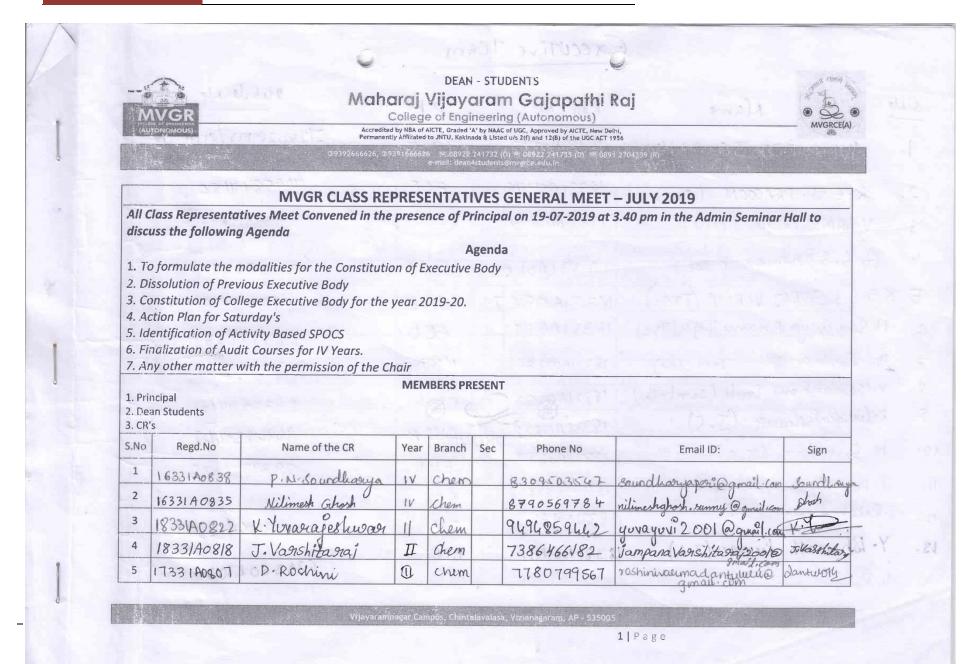

#### Department Wise Class Representatives Data:

|      | CLASS REPRESENTATIVES DETAILS |         |            |                                    |  |
|------|-------------------------------|---------|------------|------------------------------------|--|
|      | 2019-2020                     |         |            |                                    |  |
| S.No | Year                          | Section | REGD.NO    | CR Name                            |  |
| 1    | 1                             | Α       | 19331A0152 | VELAGALA MEGHANA REDDY             |  |
| 2    | 1                             | А       | 19331A0147 | KONTHALA SEKHAR                    |  |
| 3    | 1                             | В       | 19331A0179 | ROHITHKUMAR ATTI                   |  |
| 4    | 1                             | В       | 19331A01A0 | YADAGIRI SAI MANJU BHARGAVI        |  |
| 5    | 2                             | А       | 18331A0136 | GONGADA THULASI                    |  |
| 6    | 2                             | А       | 18331A0108 | BOYA PAVAN KUMAR                   |  |
| 7    | 2                             | В       | 18331A01B3 | VASIREDDI V V SATYANNARAYANA SWAMY |  |
| 8    | 2                             | В       | 18331A0181 | PALAKURTHI SHIREESHA               |  |
| 9    | 3                             | А       | 17331A0141 | JARAJAPU DEVA CHARAN               |  |
| 10   | 3                             | А       | 17331A0130 | GANIVADA SATYA NIKHILA             |  |
| 11   | 3                             | В       | 17331A0162 | M CHANDINI                         |  |
| 12   | 3                             | В       | 17331A0161 | M SUBHASH                          |  |
| 13   | 4                             | Α       | 16331A0142 | KONCHADA VIVEK                     |  |
| 14   | 4                             | Α       | 16331A0137 | KARRI DIVYA                        |  |
| 15   | 4                             | В       | 16331A0185 | RAYAVARAPU SAI RUTHVIK             |  |
| 16   | 4                             | В       | 16331A0194 | SEKHARAMANTRI MANVITHA             |  |
|      |                               |         | 2018-      | 2019                               |  |
| S.No | Year                          | Section | REGD.NO    | CR Name                            |  |
| 1    | 1                             | Α       | 18331A0136 | GONGADA THULASI                    |  |
| 2    | 1                             | А       | 18331A0108 | BOYA PAVAN KUMAR                   |  |
| 3    | 1                             | В       | 18331A01A1 | SATTARU RAKESH KUMAR               |  |
| 4    | 1                             | В       | 18331A0181 | PALAKURTHI SHIREESHA               |  |
| 5    | 2                             | А       | 17331A0127 | G V S S GOPAL RAJU                 |  |
| 6    | 2                             | А       | 17331A0130 | GANIVADA SATYA NIKHILA             |  |
| 7    | 2                             | В       | 17331A0162 | M CHANDINI                         |  |
| 8    | 2                             | В       | 17331A0161 | M SUBHASH                          |  |
| 9    | 3                             | А       | 16331A0142 | KONCHADA VIVEK                     |  |
| 10   | 3                             | А       | 16331A0137 | KARRI DIVYA                        |  |
| 11   | 3                             | В       | 16331A0185 | RAYAVARAPU SAI RUTHVIK             |  |
| 12   | 3                             | В       | 16331A0194 | SEKHARAMANTRI MANVITHA             |  |
| 13   | 4                             | A       | 15331A0108 | A AKHILESWAR NAIDU                 |  |
| 14   | 4                             | A       | 15331A0109 | ARATIKATLA SAI PRAVEEN             |  |
| 15   | 4                             | В       | 15331A0183 | POLAKI SRI RESHMA                  |  |
| 16   | 4                             | В       | 15331A0184 | R LAKSHMI GAYATRI                  |  |
|      |                               | 1       | 2017-      | 2018                               |  |
| S.No | Year                          | Section | REGD.NO    | CR Name                            |  |
| 1    | 1                             | А       | 17331A0127 | G V S S GOPAL RAJU                 |  |
| 2    | 1                             | Α       | 17331A0130 | GANIVADA SATYA NIKHILA             |  |