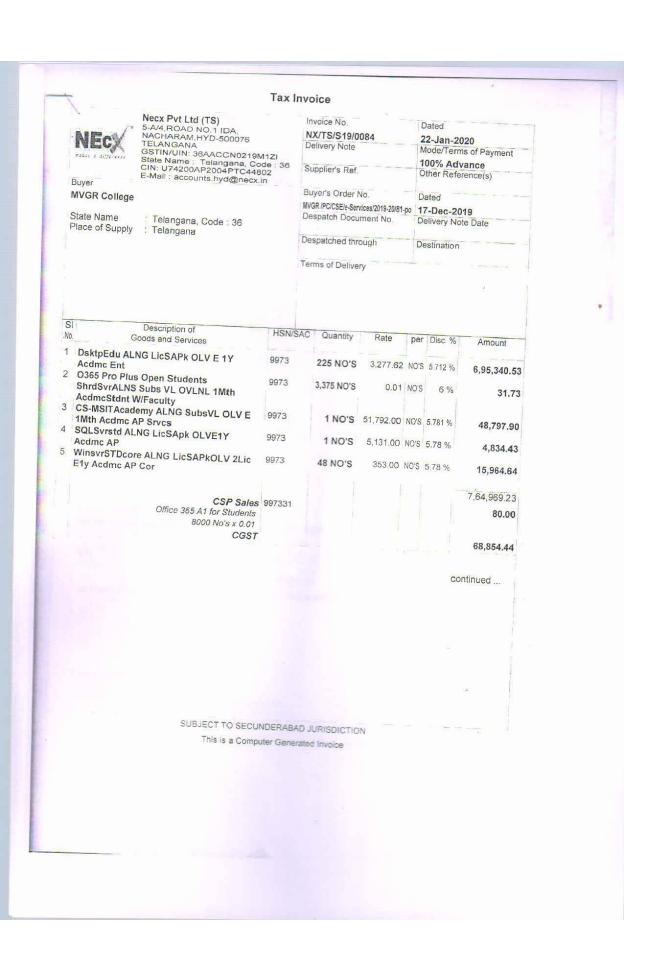

# Implementation of e –governance in areas of operation

Last FIVE years <u>BUDGET ALLOCATION</u> and <u>UTILIZATION</u> under the head of Implementation of e –governance in areas of operation

| AY                                         | 2019-20   | 2018-19     | 2017-18     | 2016-17     | 2015-16   |
|--------------------------------------------|-----------|-------------|-------------|-------------|-----------|
| Institutional<br>Allocated<br>Budget       | 31,49,500 | 1,07,25,000 | 1,20,00,000 | 1,01,70,000 | 79,30,000 |
| Utilization<br>for Central<br>E – Services | 46,10,280 | 50,90,659   | 59,36,878   | 79,59,429   | 81,93,264 |