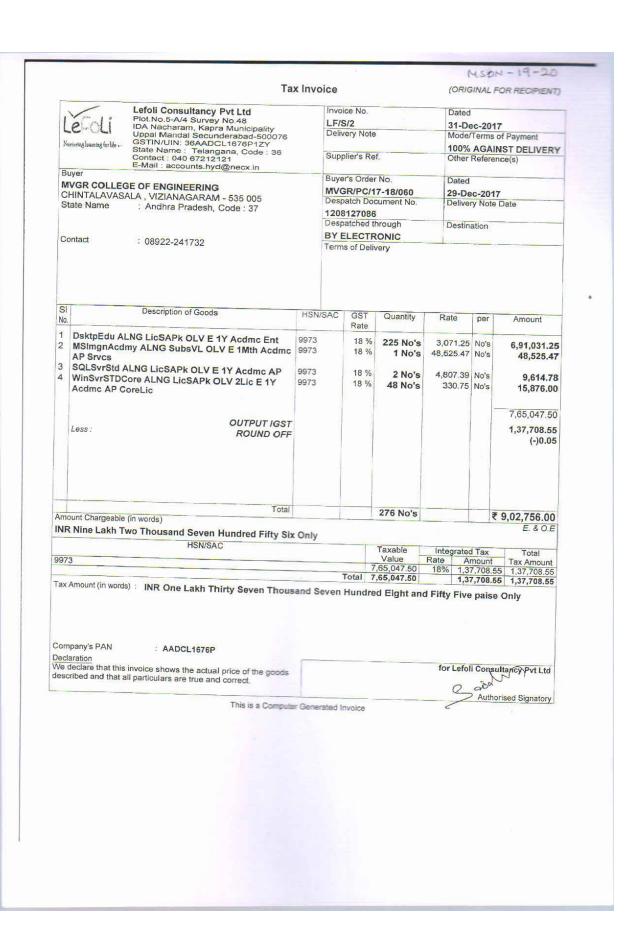

# Implementation of e –governance in areas of operation

Last FIVE years <u>BUDGET ALLOCATION</u> and <u>UTILIZATION</u> under the head of Implementation of e –governance in areas of operation

| AY                                         | 2019-20   | 2018-19     | 2017-18     | 2016-17     | 2015-16   |
|--------------------------------------------|-----------|-------------|-------------|-------------|-----------|
| Institutional<br>Allocated<br>Budget       | 31,49,500 | 1,07,25,000 | 1,20,00,000 | 1,01,70,000 | 79,30,000 |
| Utilization<br>for Central<br>E – Services | 46,10,280 | 50,90,659   | 59,36,878   | 79,59,429   | 81,93,264 |