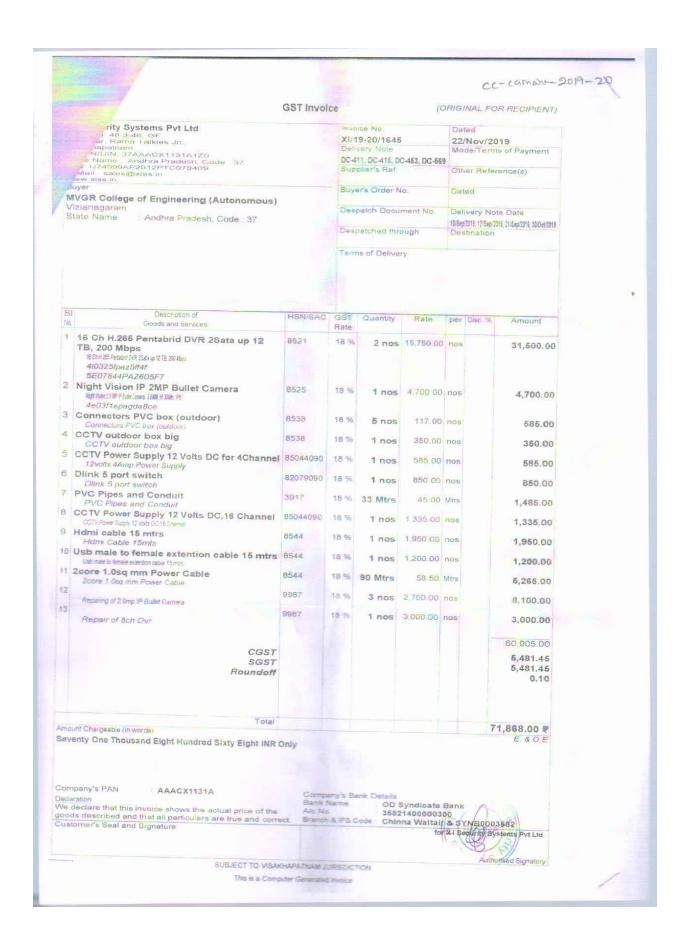

# Implementation of e –governance in areas of operation

Last FIVE years <u>BUDGET ALLOCATION</u> and <u>UTILIZATION</u> under the head of Implementation of e –governance in areas of operation

| AY                                         | 2019-20   | 2018-19     | 2017-18     | 2016-17     | 2015-16   |
|--------------------------------------------|-----------|-------------|-------------|-------------|-----------|
| Institutional<br>Allocated<br>Budget       | 31,49,500 | 1,07,25,000 | 1,20,00,000 | 1,01,70,000 | 79,30,000 |
| Utilization<br>for Central<br>E – Services | 46,10,280 | 50,90,659   | 59,36,878   | 79,59,429   | 81,93,264 |