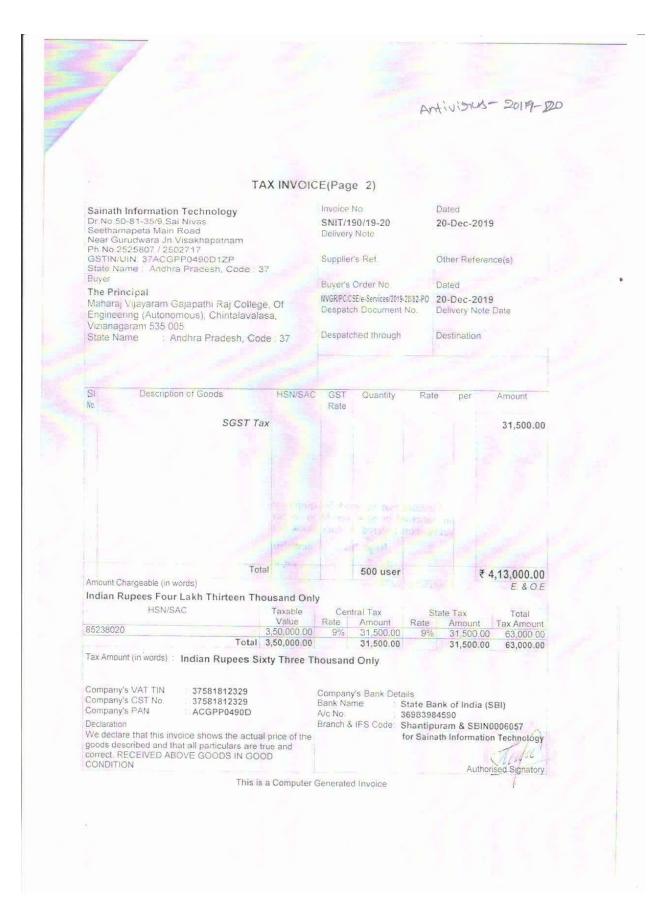

# Implementation of e –governance in areas of operation

Last FIVE years <u>BUDGET ALLOCATION</u> and <u>UTILIZATION</u> under the head of Implementation of e –governance in areas of operation

| AY                                         | 2019-20   | 2018-19     | 2017-18     | 2016-17     | 2015-16   |
|--------------------------------------------|-----------|-------------|-------------|-------------|-----------|
| Institutional<br>Allocated<br>Budget       | 31,49,500 | 1,07,25,000 | 1,20,00,000 | 1,01,70,000 | 79,30,000 |
| Utilization<br>for Central<br>E – Services | 46,10,280 | 50,90,659   | 59,36,878   | 79,59,429   | 81,93,264 |