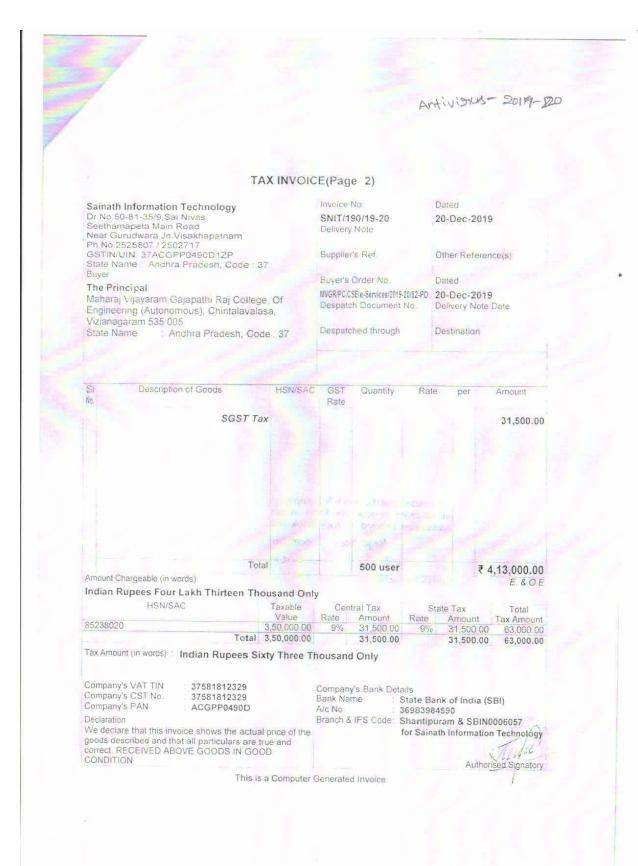

# Implementation of e –governance in areas of operation

Last FIVE years <u>BUDGET ALLOCATION</u> and <u>UTILIZATION</u> under the head of Implementation of e –governance in areas of operation

| AY                                         | 2019-20   | 2018-19     | 2017-18     | 2016-17     | 2015-16   |
|--------------------------------------------|-----------|-------------|-------------|-------------|-----------|
| Institutional<br>Allocated<br>Budget       | 31,49,500 | 1,07,25,000 | 1,20,00,000 | 1,01,70,000 | 79,30,000 |
| Utilization<br>for Central<br>E – Services | 46,10,280 | 50,90,659   | 59,36,878   | 79,59,429   | 81,93,264 |