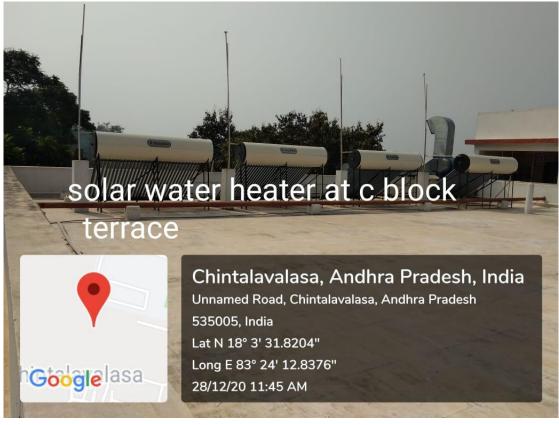

# 5. Maintenance of water bodies and distribution system in the campus

## a) Location of Overhead tanks with capacities:

| S.no | Name of the building                        | Overhead tanks capacity (Ltrs) | Bore Depth |  |
|------|---------------------------------------------|--------------------------------|------------|--|
| 1    | Admin Block                                 | 10000                          | 180 Feet   |  |
| 2    | S & H Block                                 | 500 (Syntex)                   | 100 E4     |  |
| 3    | CSE Block                                   | 15000                          | 190 Feet   |  |
| 4    | ECE Block                                   | 2 X 20000                      | 105 East   |  |
| 5    | EEE Block                                   | 15000                          | 195 Feet   |  |
| 6    | MECHANICAL (R.O 1000 Lit/Day)               | 30000                          | 170 Feet   |  |
| 7    | CIVIL (R.O 500 Lit/Day)                     | 30000                          | 180 Feet   |  |
| 8    | CANTEEN Block                               | 2 X 8000                       | 200 Feet   |  |
| 9    | MBA Block                                   | 500 (Syntex)                   | 190 Feet   |  |
| 10   | AMENITIES Block                             | 5000 (Syntex)                  | 160 Feet   |  |
| 11   | Canara BANK                                 | (5000 + 1000)<br>(Syntex)      | 170 Feet   |  |
| 12   | TEMPLE SUMP                                 | 75000<br>(UG Sump)             | 180 Feet   |  |
| 13   | GIRLS HOSTEL (C-BLOCK) (R.O<br>250 Lit/Day) | 20000                          | 195 Feet   |  |
| 14   | GIRLS HOSTEL (A&B BLOCK)                    | (4 X 5000)<br>(Syntex)         | 190 Feet   |  |
| 15   | Besides Drivers Shed                        | -                              | 225 Feet   |  |
| 16   | N-E Corner of EEE Block                     | -                              | 295 Feet   |  |
| 17   | Boys HOSTEL (A BLOCK)                       | 25000                          | 195 Feet   |  |
| 18   | Boys HOSTEL (B BLOCK)                       | 25000                          | 195 Feet   |  |