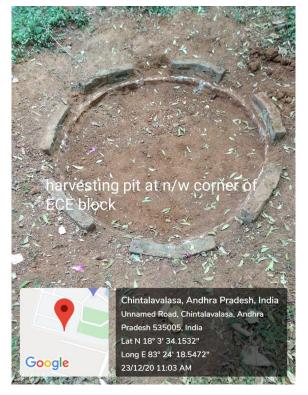

#### b) Geotagged photos of Rain water harvesting pits:

# a) Location of Rain water harvesting pits:

| Rain Water Harvesting Pits location Details |                                                                |        |  |  |  |
|---------------------------------------------|----------------------------------------------------------------|--------|--|--|--|
| MVGR College of Engineering (A)             |                                                                |        |  |  |  |
| S.No                                        | Location of pits                                               | Nos    |  |  |  |
| 1                                           | Admin Block S-W Corner, near to the student sit-out            | 1 Nos  |  |  |  |
| 2                                           | Infront of Canarabank ATM                                      | 1 Nos  |  |  |  |
| 3                                           | Rear side of open auditorium stage                             | 2 Nos  |  |  |  |
| 4                                           | N-W Corner of Workshop-2 (Infront of swami vivekananda statue) | 1 Nos  |  |  |  |
| 5                                           | Adjacent to Amenities bore point                               | 1 Nos  |  |  |  |
| 6                                           | South side of college canteen cool drink stall                 | 1 Nos  |  |  |  |
| 7                                           | Rear side of MBA Block                                         | 1 Nos  |  |  |  |
| 8                                           | North side of MBA Block                                        | 1 Nos  |  |  |  |
| 9                                           | North side of Civil block adjacent to the road                 | 2 Nos  |  |  |  |
| 10                                          | Adjacent to Basketball ground                                  | 1 Nos  |  |  |  |
| 11                                          | N-W Corner of ECE block                                        | 1 Nos  |  |  |  |
| 12                                          | North side of vinayaka temple                                  | 1 Nos  |  |  |  |
| 13                                          | N-E Corner of Girls hostel                                     | 1 Nos  |  |  |  |
| 14                                          | North side of Electrical work shop                             | 1 Nos  |  |  |  |
| 15                                          | S-W Corner of Mechanical Block                                 | 1 Nos  |  |  |  |
|                                             | Total                                                          | 17 Nos |  |  |  |