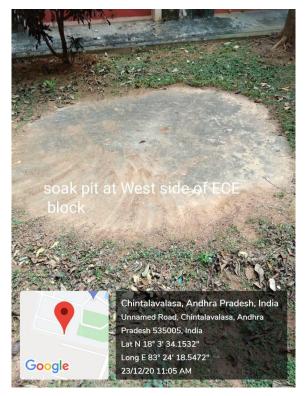

| 1 Nos  |  |  |  |
| 12                                          | North side of vinayaka temple                                  | 1 Nos  |  |  |  |
| 13                                          | N-E Corner of Girls hostel                                     | 1 Nos  |  |  |  |
| 14                                          | North side of Electrical work shop                             | 1 Nos  |  |  |  |
| 15                                          | S-W Corner of Mechanical Block                                 | 1 Nos  |  |  |  |
|                                             | Total                                                          | 17 Nos |  |  |  |

#### b) Geotagged photos of Rain water harvesting pits:









































# 2. Borewell /Open well recharge

## a) Location of Bore wells:

| S.no | Name of the building     | Bore well<br>Depth |
|------|--------------------------|--------------------|
| 1    | Admin Block              | 180 Feet           |
| 2    | S & H Block              | 100 E4             |
| 3    | CSE Block                | 190 Feet           |
| 4    | ECE Block                | 195 Feet           |
| 5    | EEE Block                | 195 Feet           |
| 6    | MECHANICAL Block         | 170 Feet           |
| 7    | CIVIL Block              | 180 Feet           |
| 8    | CANTEEN Block            | 200 Feet           |
| 9    | MBA Block                | 190 Feet           |
| 10   | AMENITIES Block          | 160 Feet           |
| 11   | Canara BANK              | 170 Fe