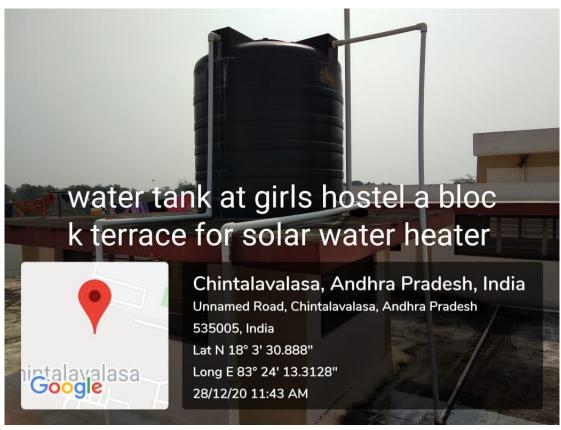

## a) Location of Overhead tanks with capacities:

| S.no | Name of the building                        | Overhead tanks capacity (Ltrs) | Bore Depth |  |
|------|---------------------------------------------|--------------------------------|------------|--|
| 1    | Admin Block                                 | 10000                          | 180 Feet   |  |
| 2    | S & H Block                                 | 500 (Syntex)                   | 100 E4     |  |
| 3    | CSE Block                                   | 15000                          | 190 Feet   |  |
| 4    | ECE Block                                   | 2 X 20000                      | 105 East   |  |
| 5    | EEE Block                                   | 15000                          | 195 Feet   |  |
| 6    | MECHANICAL (R.O 1000 Lit/Day)               | 30000                          | 170 Feet   |  |
| 7    | CIVIL (R.O 500 Lit/Day)                     | 30000                          | 180 Feet   |  |
| 8    | CANTEEN Block                               | 2 X 8000                       | 200 Feet   |  |
| 9    | MBA Block                                   | 500 (Syntex)                   | 190 Feet   |  |
| 10   | AMENITIES Block                             | 5000 (Syntex)                  | 160 Feet   |  |
| 11   | Canara BANK                                 | (5000 + 1000)<br>(Syntex)      | 170 Feet   |  |
| 12   | TEMPLE SUMP                                 | 75000<br>(UG Sump)             | 180 Feet   |  |
| 13   | GIRLS HOSTEL (C-BLOCK) (R.O<br>250 Lit/Day) | 20000                          | 195 Feet   |  |
| 14   | GIRLS HOSTEL (A&B BLOCK)                    | (4 X 5000)<br>(Syntex)         | 190 Feet   |  |
| 15   | Besides Drivers Shed                        | -                              | 225 Feet   |  |
| 16   | N-E Corner of EEE Block                     | -                              | 295 Feet   |  |
| 17   | Boys HOSTEL (A BLOCK)                       | 25000                          | 195 Feet   |  |
| 18   | Boys HOSTEL (B BLOCK)                       | 25000                          | 195 Feet   |  |