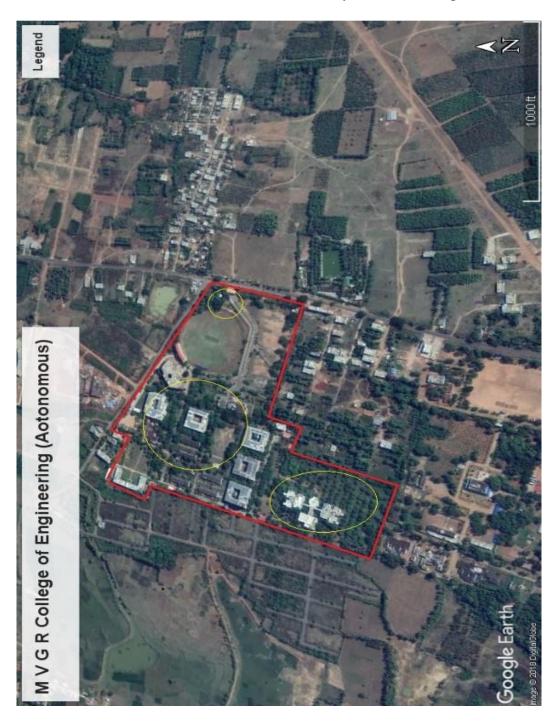

| Pages    |
|-----------|--------------------------------------------------|----------|
| 1         | Geotagged photographs / videos of the facilities | 01 to 32 |

# 7.1.4 WATER CONSERVATION FACILITIES AVAILABLE IN THE INSTITUTION

# **GEOTAGGED PHOTOS OF THE FACILITIES**



# MVGR COLLEGE OF ENGINEERING (A)

(Accredited by NBA, Graded A by NAAC of UGC Approved by AICTE, New Delhi, and permanently affiliated to JNTU, Kakinada Listed U/S 2(F) &12(B) of the UGC Act 1956.)

VIZIANAGARAM – 535 005 (A.P.)

## 7.1.4 Water conservation facilities available in the Institution

- 1. Rain water harvesting
- 2. Borewell /Open well recharge
- 3. Construction of tanks and bunds
- 4. Waste water recycling
- 5. Maintenance of water bodies and distribution system in the campus



#### **CAMPUS LAYOUT**

## 1. Rain Water Harvesting (RWH) pits developed



# Rain water harvesting pits location layout

# a) Location of Rain water harvesting pits:

| Rain Water Harvesting Pits location Details |                                                                |        |  |  |  |
|---------------------------------------------|----------------------------------------------------------------|--------|--|--|--|
| MVGR College of Engineering (A)             |                                                                |        |  |  |  |
| S.No                                        | Location of pits                                               | Nos    |  |  |  |
| 1                                           | Admin Block S-W Corner, near to the student sit-out