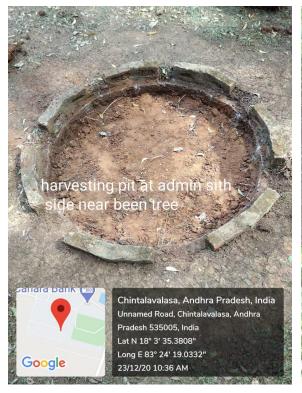

| N-W Corner of ECE block                                        | 1 Nos  |  |  |  |
| 12                                          | North side of vinayaka temple                                  | 1 Nos  |  |  |  |
| 13                                          | N-E Corner of Girls hostel                                     | 1 Nos  |  |  |  |
| 14                                          | North side of Electrical work shop                             | 1 Nos  |  |  |  |
| 15                                          | S-W Corner of Mechanical Block                                 | 1 Nos  |  |  |  |
|                                             | Total                                                          | 17 Nos |  |  |  |

#### b) Geotagged photos of Rain water harvesting pits:









































# 2. Borewell /Open well recharge

## a) Location of Bore wells:

| S.no | Name of the building     | Bore well<br>Depth |
|------|--------------------------|--------------------|
| 1    | Admin Block              | 180 Feet           |
| 2    | S & H Block              | 100 E4             |
| 3    | CSE Block                | 190 Feet           |
| 4    | ECE Block                | 195 Feet           |
| 5    | EEE Block                | 195 Feet           |
| 6    | MECHANICAL Block         | 170 Feet           |
| 7    | CIVIL Block              | 180 Feet           |
| 8    | CANTEEN Block            | 200 Feet           |
| 9    | MBA Block                | 190 Feet           |
| 10   | AMENITIES Block          | 160 Feet           |
| 11   | C