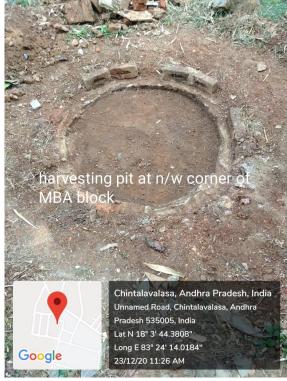

#### b) Geotagged photos of Rain water harvesting pits:

# a) Location of Rain water harvesting pits:

| Rain Water Harvesting Pits location Details |                                                                |        |  |  |  |
|---------------------------------------------|----------------------------------------------------------------|--------|--|--|--|
| MVGR College of Engineering (A)             |                                                                |        |  |  |  |
| S.No                                        | Location of pits                                               | Nos    |  |  |  |
| 1                                           | Admin Block S-W Corner, near to the student sit-out            | 1 Nos  |  |  |  |
| 2                                           | Infront of Canarabank ATM                                      | 1 Nos  |  |  |  |
| 3                                           | Rear side of open auditorium stage                             | 2 Nos  |  |  |  |
| 4                                           | N-W Corner of Workshop-2 (Infront of swami vivekananda statue) | 1 Nos  |  |  |  |
| 5                                           | Adjacent to Amenities bore point                               | 1 Nos  |  |  |  |
| 6                                           | South side of college canteen cool drink stall                 | 1 Nos  |  |  |  |
| 7                                           | Rear side of MBA Block                                         | 1 Nos  |  |  |  |
| 8                                           | North side of MBA Block                                        | 1 Nos  |  |  |  |
| 9                                           | North side of Civil block adjacent to the road                 | 2 Nos  |  |  |  |
| 10                                          | Adjacent to Basketball ground                                  | 1 Nos  |  |  |  |
| 11                                          | N-W Corner of ECE block                                        | 1 Nos  |  |  |  |
| 12                                          | North side of vinayaka temple                                  | 1 Nos  |  |  |  |
| 13                                          | N-E Corner of Girls hostel                                     | 1 Nos  |  |  |  |
| 14                                          | North side of Electrical work shop                             | 1 Nos  |  |  |  |
| 15                                          | S-W Corner of Mechanical Block                                 | 1 Nos  |  |  |  |
|                                             | Total                                                          | 17 Nos |  |  |  |