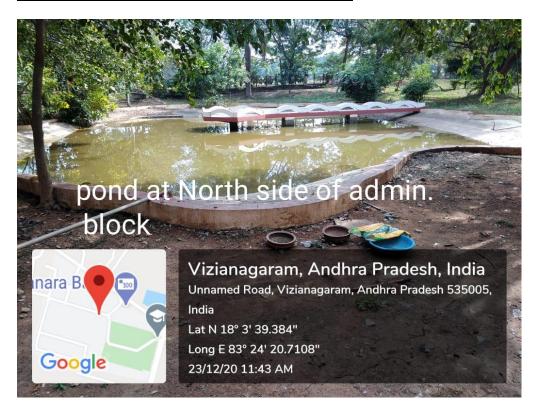

# 5. Maintenance of water bodies and distribution system in the campus

#### b) Geotagged photos of Rain water harvesting pits: