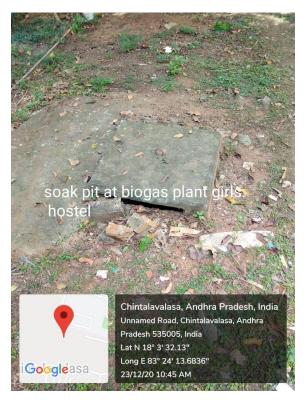

#### b) Geotagged photos of Rain water harvesting pits:

# a) Location of Rain water harvesting pits:

| Rain Water Harvesting Pits location Details |                                                                |        |  |  |  |
|---------------------------------------------|----------------------------------------------------------------|--------|--|--|--|
| MVGR College of Engineering (A)             |                                                                |        |  |  |  |
| S.No                                        | Location of pits                                               | Nos    |  |  |  |
| 1                                           | Admin Block S-W Corner, near to the student sit-out            | 1 Nos  |  |  |  |
| 2                                           | Infront of Canarabank ATM                                      | 1 Nos  |  |  |  |
| 3                                           | Rear side of open auditorium stage                             | 2 Nos  |  |  |  |
| 4                                           | N-W Corner of Workshop-2 (Infront of swami vivekananda statue) | 1 Nos  |  |  |  |
| 5                                           | Adjacent to Amenities bore point                               | 1 Nos  |  |  |  |
| 6                                           | South side of college canteen cool drink stall                 | 1 Nos  |  |  |  |
| 7                                           | Rear side of MBA Block                                         | 1 Nos  |  |  |  |
| 8                                           | North side of MBA Block                                        | 1 Nos  |  |  |  |
| 9                                           | North side of Civil block adjacent to the road                 | 2 Nos  |  |  |  |
| 10                                          | Adjacent to Basketball ground                                  | 1 Nos  |  |  |  |
| 11                                          | N-W Corner of ECE block                                        | 1 Nos  |  |  |  |
| 12                                          | North side of vinayaka temple                                  | 1 Nos  |  |  |  |
| 13                                          | N-E Corner of Girls hostel                                     | 1 Nos  |  |  |  |
| 14                                          | North side of Electrical work shop                             | 1 Nos  |  |  |  |
| 15                                          | S-W Corner of Mechanical Block                                 | 1 Nos  |  |  |  |
|                                             | Total                                                          | 17 Nos |  |  |  |