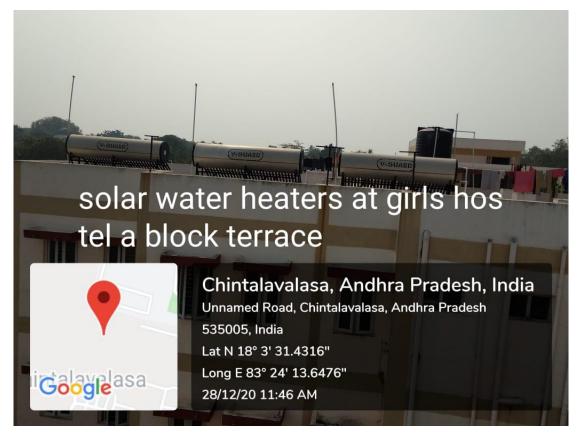

# 5. Maintenance of water bodies and distribution system in the campus

## a) Location of Overhead tanks with capacities:

| S.no | Name of the building                        | Overhead tanks capacity (Ltrs) | Bore Depth |  |
|------|---------------------------------------------|--------------------------------|------------|--|
| 1    | Admin Block                                 | 10000                          | 180 Feet   |  |
| 2    | S & H Block                                 | 500 (Syntex)                   | 100 E4     |  |
| 3    | CSE Block                                   | 15000                          | 190 Feet   |  |
| 4    | ECE Block                                   | 2 X 20000                      | 105 East   |  |
| 5    | EEE Block                                   | 15000                          | 195 Feet   |  |
| 6    | MECHANICAL (R.O 1000 Lit/Day)               | 30000                          | 170 Feet   |  |
| 7    | CIVIL (R.O 500 Lit/Day)                     | 30000                          | 180 Feet   |  |
| 8    | CANTEEN Block                               | 2 X 8000                       | 200 Feet   |  |
| 9    | MBA Block                                   | 500 (Syntex)                   | 190 Feet   |  |
| 10   | AMENITIES Block                             | 5000 (Syntex)                  | 160 Feet   |  |
| 11   | Canara BANK                                 | (5000 + 1000)<br>(Syntex)      | 170 Feet   |  |
| 12   | TEMPLE SUMP                                 | 75000<br>(UG Sump)             | 180 Feet   |  |
| 13   | GIRLS HOSTEL (C-BLOCK) (R.O<br>250 Lit/Day) | 20000                          | 195 Feet   |  |
| 14   | GIRLS HOSTEL (A&B BLOCK)                    | (4 X 5000)<br>(Syntex)         | 190 Feet   |  |
| 15   | Besides Drivers Shed                        | -                              | 225 Feet   |  |
| 16   | N-E Corner of EEE Block                     | -                              | 295 Feet   |  |
| 17   | Boys HOSTEL (A BLOCK)                       | 25000                          | 195 Feet   |  |
| 18   | Boys HOSTEL (B BLOCK)                       | 25000                          | 195 Feet   |  |