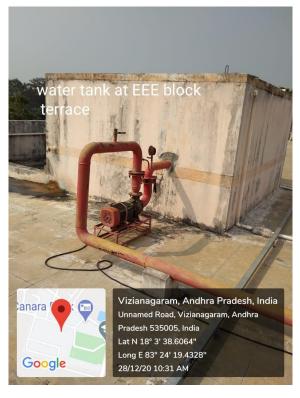

# 5. Maintenance of water bodies and distribution system in the campus

## a) Location of Overhead tanks with capacities:

| S.no | Name of the building                        | Overhead tanks capacity (Ltrs) | Bore Depth |  |
|------|---------------------------------------------|--------------------------------|------------|--|
| 1    | Admin Block                                 | 10000                          | 180 Feet   |  |
| 2    | S & H Block                                 | 500 (Syntex)                   | 100 E4     |  |
| 3    | CSE Block                                   | 15000                          | 190 Feet   |  |
| 4    | ECE Block                                   | 2 X 20000                      | 105 East   |  |
| 5    | EEE Block                                   | 15000                          | 195 Feet   |  |
| 6    | MECHANICAL (R.O 1000 Lit/Day)               | 30000                          | 170 Feet   |  |
| 7    | CIVIL (R.O 500 Lit/Day)                     | 30000                          | 180 Feet   |  |
| 8    | CANTEEN Block                               | 2 X 8000                       | 200 Feet   |  |
| 9    | MBA Block                                   | 500 (Syntex)                   | 190 Feet   |  |
| 10   | AMENITIES Block                             | 5000 (Syntex)                  | 160 Feet   |  |
| 11   | Canara BANK                                 | (5000 + 1000)<br>(Syntex)      | 170 Feet   |  |
| 12   | TEMPLE SUMP                                 | 75000<br>(UG Sump)             | 180 Feet   |  |
| 13   | GIRLS HOSTEL (C-BLOCK) (R.O<br>250 Lit/Day) | 20000                          | 195 Feet   |  |
| 14   | GIRLS HOSTEL (A&B BLOCK)                    | (4 X 5000)<br>(Syntex)         | 190 Feet   |  |
| 15   | Besides Drivers Shed                        | -                              | 225 Feet   |  |
| 16   | N-E Corner of EEE Block                     | -                              | 295 Feet   |  |
| 17   | Boys HOSTEL (A BLOCK)                       | 25000                          | 195 Feet   |  |
| 18   | Boys HOSTEL (B BLOCK)                       | 25000                          | 195 Feet   |  |