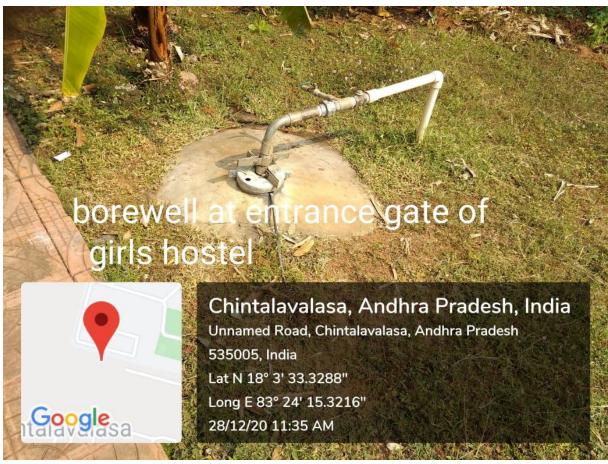

#### b) Geotagged photos of Bore wells:

## a) Location of Bore wells:

| S.no | Name of the building     | Bore well<br>Depth |
|------|--------------------------|--------------------|
| 1    | Admin Block              | 180 Feet           |
| 2    | S & H Block              | 100 E4             |
| 3    | CSE Block                | 190 Feet           |
| 4    | ECE Block                | 195 Feet           |
| 5    | EEE Block                | 195 Feet           |
| 6    | MECHANICAL Block         | 170 Feet           |
| 7    | CIVIL Block              | 180 Feet           |
| 8    | CANTEEN Block            | 200 Feet           |
| 9    | MBA Block                | 190 Feet           |
| 10   | AMENITIES Block          | 160 Feet           |
| 11   | Canara BANK              | 170 Feet           |
| 12   | TEMPLE SUMP              | 180 Feet           |
| 13   | GIRLS HOSTEL (C-BLOCK)   | 195 Feet           |
| 14   | GIRLS HOSTEL (A&B BLOCK) | 190 Feet           |
| 15   | Besides Drivers Shed     | 225 Feet           |
| 16   | N-E Corner of EEE Block  | 295 Feet           |
| 17   | Boys HOSTEL (A BLOCK)    | 195 Feet           |
| 18   | Boys HOSTEL (B BLOCK)    | 195 Feet           |