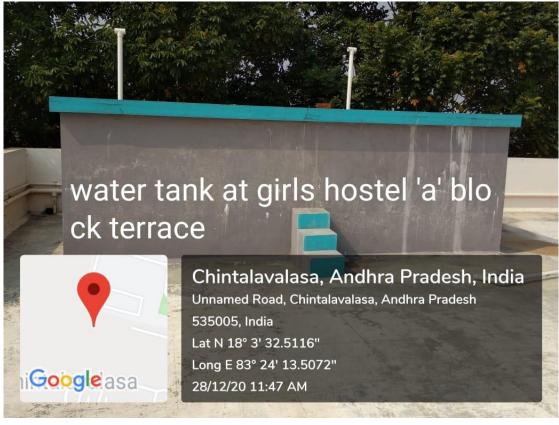

# 5. Maintenance of water bodies and distribution system in the campus

## a) Location of Overhead tanks with capacities:

| S.no | Name of the building                        | Overhead tanks capacity (Ltrs) | Bore Depth |  |
|------|---------------------------------------------|--------------------------------|------------|--|
| 1    | Admin Block                                 | 10000                          | 180 Feet   |  |
| 2    | S & H Block                                 | 500 (Syntex)                   | 100 E4     |  |
| 3    | CSE Block                                   | 15000                          | 190 Feet   |  |
| 4    | ECE Block                                   | 2 X 20000                      | 105 East   |  |
| 5    | EEE Block                                   | 15000                          | 195 Feet   |  |
| 6    | MECHANICAL (R.O 1000 Lit/Day)               | 30000                          | 170 Feet   |  |
| 7    | CIVIL (R.O 500 Lit/Day)                     | 30000                          | 180 Feet   |  |
| 8    | CANTEEN Block                               | 2 X 8000                       | 200 Feet   |  |
| 9    | MBA Block                                   | 500 (Syntex)                   | 190 Feet   |  |
| 10   | AMENITIES Block                             | 5000 (Syntex)                  | 160 Feet   |  |
| 11   | Canara BANK                                 | (5000 + 1000)<br>(Syntex)      | 170 Feet   |  |
| 12   | TEMPLE SUMP                                 | 75000<br>(UG Sump)             | 180 Feet   |  |
| 13   | GIRLS HOSTEL (C-BLOCK) (R.O<br>250 Lit/Day) | 20000                          | 195 Feet   |  |
| 14   | GIRLS HOSTEL (A&B BLOCK)                    | (4 X 5000)<br>(Syntex)         | 190 Feet   |  |
| 15   | Besides Drivers Shed                        | -                              | 225 Feet   |  |
| 16   | N-E Corner of EEE Block                     | -                              | 295 Feet   |  |
| 17   | Boys HOSTEL (A BLOCK)                       | 25000                          | 195 Feet   |  |
| 18   | Boys HOSTEL (B BLOCK)                       | 25000                          | 195 Feet   |  |