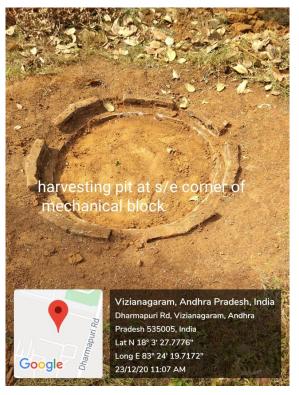

#### b) Geotagged photos of Rain water harvesting pits:

# a) Location of Rain water harvesting pits:

| Rain Water Harvesting Pits location Details |                                                                |        |  |  |  |
|---------------------------------------------|----------------------------------------------------------------|--------|--|--|--|
| MVGR College of Engineering (A)             |                                                                |        |  |  |  |
| S.No                                        | Location of pits                                               | Nos    |  |  |  |
| 1                                           | Admin Block S-W Corner, near to the student sit-out            | 1 Nos  |  |  |  |
| 2                                           | Infront of Canarabank ATM                                      | 1 Nos  |  |  |  |
| 3                                           | Rear side of open auditorium stage                             | 2 Nos  |  |  |  |
| 4                                           | N-W Corner of Workshop-2 (Infront of swami vivekananda statue) | 1 Nos  |  |  |  |
| 5                                           | Adjacent to Amenities bore point                               | 1 Nos  |  |  |  |
| 6                                           | South side of college canteen cool drink stall                 | 1 Nos  |  |  |  |
| 7                                           | Rear side of MBA Block                                         | 1 Nos  |  |  |  |
| 8                                           | North side of MBA Block                                        | 1 Nos  |  |  |  |
| 9                                           | North side of Civil block adjacent to the road                 | 2 Nos  |  |  |  |
| 10                                          | Adjacent to Basketball ground                                  | 1 Nos  |  |  |  |
| 11                                          | N-W Corner of ECE block                                        | 1 Nos  |  |  |  |
| 12                                          | North side of vinayaka temple                                  | 1 Nos  |  |  |  |
| 13                                          | N-E Corner of Girls hostel                                     | 1 Nos  |  |  |  |
| 14                                          | North side of Electrical work shop                             | 1 Nos  |  |  |  |
| 15                                          | S-W Corner of Mechanical Block                                 | 1 Nos  |  |  |  |
|                                             | Total                                                          | 17 Nos |  |  |  |