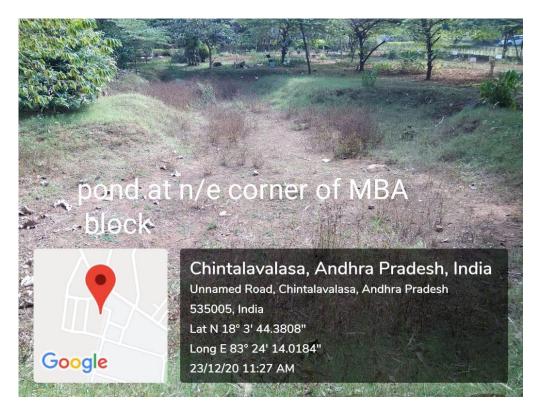

#### 3. Construction of tanks and bunds

a) Ground water tank near campus Vinayaka temple

b) Ground water tank adjacent side of Admin block

#### d) Ground water tank front side of MBA block