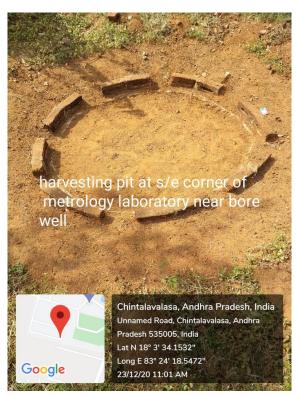

#### b) Geotagged photos of Rain water harvesting pits:

# a) Location of Rain water harvesting pits:

| Rain Water Harvesting Pits location Details |                                                                |        |  |  |  |
|---------------------------------------------|----------------------------------------------------------------|--------|--|--|--|
| MVGR College of Engineering (A)             |                                                                |        |  |  |  |
| S.No                                        | Location of pits                                               | Nos    |  |  |  |
| 1                                           | Admin Block S-W Corner, near to the student sit-out            | 1 Nos  |  |  |  |
| 2                                           | Infront of Canarabank ATM                                      | 1 Nos  |  |  |  |
| 3                                           | Rear side of open auditorium stage                             | 2 Nos  |  |  |  |
| 4                                           | N-W Corner of Workshop-2 (Infront of swami vivekananda statue) | 1 Nos  |  |  |  |
| 5                                           | Adjacent to Amenities bore point                               | 1 Nos  |  |  |  |
| 6                                           | South side of college canteen cool drink stall                 | 1 Nos  |  |  |  |
| 7                                           | Rear side of MBA Block                                         | 1 Nos  |  |  |  |
| 8                                           | North side of MBA Block                                        | 1 Nos  |  |  |  |
| 9                                           | North side of Civil block adjacent to the road                 | 2 Nos  |  |  |  |
| 10                                          | Adjacent to Basketball ground                                  | 1 Nos  |  |  |  |
| 11                                          | N-W Corner of ECE block                                        | 1 Nos  |  |  |  |
| 12                                          | North side of vinayaka temple                                  | 1 Nos  |  |  |  |
| 13                                          | N-E Corner of Girls hostel                                     | 1 Nos  |  |  |  |
| 14                                          | North side of Electrical work shop                             | 1 Nos  |  |  |  |
| 15                                          | S-W Corner of Mechanical Block                                 | 1 Nos  |  |  |  |
|                                             | Total                                                          | 17 Nos |  |  |  |