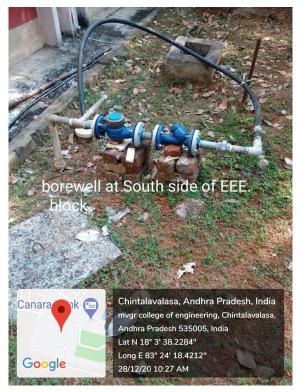

# 2. Borewell /Open well recharge

## a) Location of Bore wells:

| S.no | Name of the building     | Bore well<br>Depth |
|------|--------------------------|--------------------|
| 1    | Admin Block              | 180 Feet           |
| 2    | S & H Block              | 100 E4             |
| 3    | CSE Block                | 190 Feet           |
| 4    | ECE Block                | 195 Feet           |
| 5    | EEE Block                | 195 Feet           |
| 6    | MECHANICAL Block         | 170 Feet           |
| 7    | CIVIL Block              | 180 Feet           |
| 8    | CANTEEN Block            | 200 Feet           |
| 9    | MBA Block                | 190 Feet           |
| 10   | AMENITIES Block          | 160 Feet           |
| 11   | Canara BANK              | 170 Feet           |
| 12   | TEMPLE SUMP              | 180 Feet           |
| 13   | GIRLS HOSTEL (C-BLOCK)   | 195 Feet           |
| 14   | GIRLS HOSTEL (A&B BLOCK) | 190 Feet           |
| 15   | Besides Drivers Shed     | 225 Feet           |
| 16   | N-E Corner of EEE Block  | 295 Feet           |
| 17   | Boys HOSTEL (A BLOCK)    | 195 Feet           |
| 18   | Boys HOSTEL (B BLOCK)    | 195 Feet           |

#### b) Geotagged photos of Bore wells: