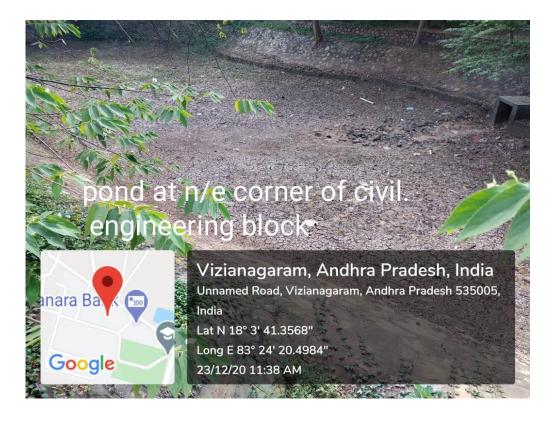

# 5. Maintenance of water bodies and distribution system in the campus

#### b) Geotagged photos of Rain water harvesting pits: