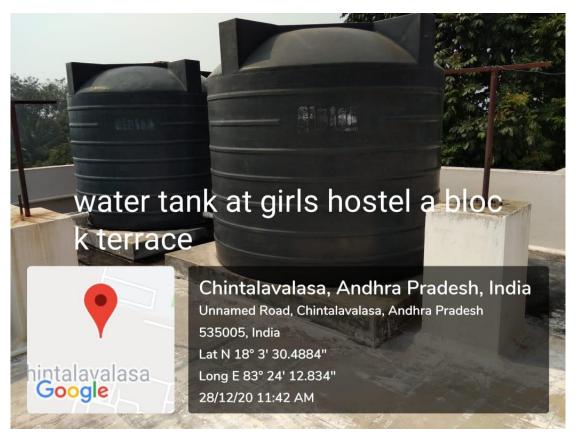

## a) Location of Overhead tanks with capacities:

| S.no | Name of the building                        | Overhead tanks capacity (Ltrs) | Bore Depth |  |
|------|---------------------------------------------|--------------------------------|------------|--|
| 1    | Admin Block                                 | 10000                          | 180 Feet   |  |
| 2    | S & H Block                                 | 500 (Syntex)                   | 100 E4     |  |
| 3    | CSE Block                                   | 15000                          | 190 Feet   |  |
| 4    | ECE Block                                   | 2 X 20000                      | 105 East   |  |
| 5    | EEE Block                                   | 15000                          | 195 Feet   |  |
| 6    | MECHANICAL (R.O 1000 Lit/Day)               | 30000                          | 170 Feet   |  |
| 7    | CIVIL (R.O 500 Lit/Day)                     | 30000                          | 180 Feet   |  |
| 8    | CANTEEN Block                               | 2 X 8000                       | 200 Feet   |  |
| 9    | MBA Block                                   | 500 (Syntex)                   | 190 Feet   |  |
| 10   | AMENITIES Block                             | 5000 (Syntex)                  | 160 Feet   |  |
| 11   | Canara BANK                                 | (5000 + 1000)<br>(Syntex)      | 170 Feet   |  |
| 12   | TEMPLE SUMP                                 | 75000<br>(UG Sump)             | 180 Feet   |  |
| 13   | GIRLS HOSTEL (C-BLOCK) (R.O<br>250 Lit/Day) | 20000                          | 195 Feet   |  |
| 14   | GIRLS HOSTEL (A&B BLOCK)                    | (4 X 5000)<br>(Syntex)         | 190 Feet   |  |
| 15   | Besides Drivers Shed                        | -                              | 225 Feet   |  |
| 16   | N-E Corner of EEE Block                     | -                              | 295 Feet   |  |
| 17   | Boys HOSTEL (A BLOCK)                       | 25000                          | 195 Feet   |  |
| 18   | Boys HOSTEL (B BLOCK)                       | 25000                          | 195 Feet   |  |