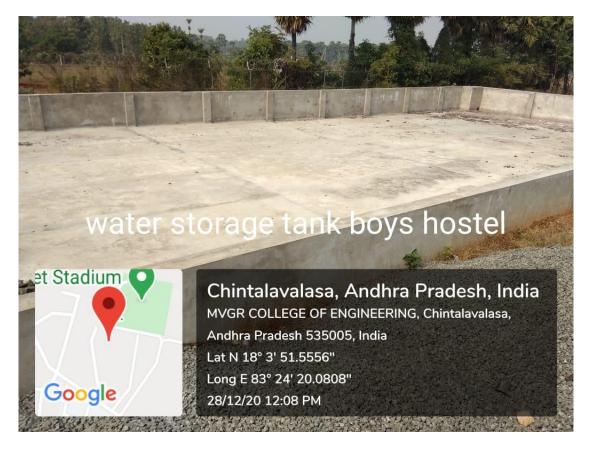

#### 3. Construction of tanks and bunds

a) Ground water tank near campus Vinayaka temple

b) Ground water tank adjacent side of Admin block

#### c) Ground water tank back side of Central Library

#### d) Ground water tank front side of MBA block