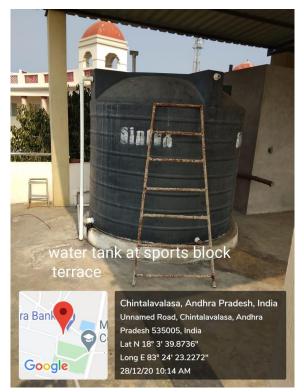

# 5. Maintenance of water bodies and distribution system in the campus

## a) Location of Overhead tanks with capacities:

| S.no | Name of the building                        | Overhead tanks capacity (Ltrs) | Bore Depth |  |
|------|---------------------------------------------|--------------------------------|------------|--|
| 1    | Admin Block                                 | 10000                          | 180 Feet   |  |
| 2    | S & H Block                                 | 500 (Syntex)                   | 100 E4     |  |
| 3    | CSE Block                                   | 15000                          | 190 Feet   |  |
| 4    | ECE Block                                   | 2 X 20000                      | 105 East   |  |
| 5    | EEE Block                                   | 15000                          | 195 Feet   |  |
| 6    | MECHANICAL (R.O 1000 Lit/Day)               | 30000                          | 170 Feet   |  |
| 7    | CIVIL (R.O 500 Lit/Day)                     | 30000                          | 180 Feet   |  |
| 8    | CANTEEN Block                               | 2 X 8000                       | 200 Feet   |  |
| 9    | MBA Block                                   | 500 (Syntex)                   | 190 Feet   |  |
| 10   | AMENITIES Block                             | 5000 (Syntex)                  | 160 Feet   |  |
| 11   | Canara BANK                                 | (5000 + 1000)<br>(Syntex)      | 170 Feet   |  |
| 12   | TEMPLE SUMP                                 | 75000<br>(UG Sump)             | 180 Feet   |  |
| 13   | GIRLS HOSTEL (C-BLOCK) (R.O<br>250 Lit/Day) | 20000                          | 195 Feet   |  |
| 14   | GIRLS HOSTEL (A&B BLOCK)                    | (4 X 5000)<br>(Syntex)         | 190 Feet   |  |
| 15   | Besides Drivers Shed                        | -                              | 225 Feet   |  |
| 16   | N-E Corner of EEE Block                     | -                              | 295 Feet   |  |
| 17   | Boys HOSTEL (A BLOCK)                       | 25000                          | 195 Feet   |  |
| 18   | Boys HOSTEL (B BLOCK)                       | 25000                          | 195 Feet   |  |