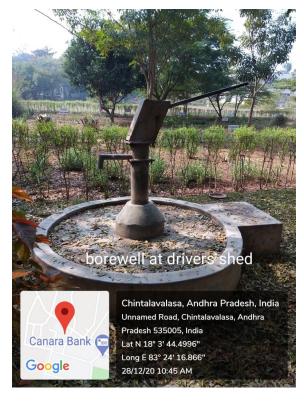

# 2. Borewell /Open well recharge

## a) Location of Bore wells:

| S.no | Name of the building     | Bore well<br>Depth |
|------|--------------------------|--------------------|
| 1    | Admin Block              | 180 Feet           |
| 2    | S & H Block              | 100 E4             |
| 3    | CSE Block                | 190 Feet           |
| 4    | ECE Block                | 195 Feet           |
| 5    | EEE Block                | 195 Feet           |
| 6    | MECHANICAL Block         | 170 Feet           |
| 7    | CIVIL Block              | 180 Feet           |
| 8    | CANTEEN Block            | 200 Feet           |
| 9    | MBA Block                | 190 Feet           |
| 10   | AMENITIES Block          | 160 Feet           |
| 11   | Canara BANK              | 170 Feet           |
| 12   | TEMPLE SUMP              | 180 Feet           |
| 13   | GIRLS HOSTEL (C-BLOCK)   | 195 Feet           |
| 14   | GIRLS HOSTEL (A&B BLOCK) | 190 Feet           |
| 15   | Besides Drivers Shed     | 225 Feet           |
| 16   | N-E Corner of EEE Block  | 295 Feet           |
| 17   | Boys HOSTEL (A BLOCK)    | 195 Feet           |
| 18   | Boys HOSTEL (B BLOCK)    | 195 Feet           |

#### b) Geotagged photos of Bore wells: