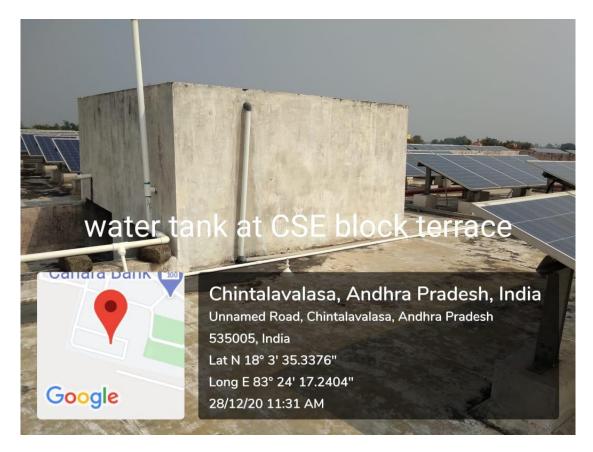

## a) Location of Overhead tanks with capacities:

| S.no | Name of the building                        | Overhead tanks capacity (Ltrs) | Bore Depth |  |
|------|---------------------------------------------|--------------------------------|------------|--|
| 1    | Admin Block                                 | 10000                          | 180 Feet   |  |
| 2    | S & H Block                                 | 500 (Syntex)                   | 100 E4     |  |
| 3    | CSE Block                                   | 15000                          | 190 Feet   |  |
| 4    | ECE Block                                   | 2 X 20000                      | 105 East   |  |
| 5    | EEE Block                                   | 15000                          | 195 Feet   |  |
| 6    | MECHANICAL (R.O 1000 Lit/Day)               | 30000                          | 170 Feet   |  |
| 7    | CIVIL (R.O 500 Lit/Day)                     | 30000                          | 180 Feet   |  |
| 8    | CANTEEN Block                               | 2 X 8000                       | 200 Feet   |  |
| 9    | MBA Block                                   | 500 (Syntex)                   | 190 Feet   |  |
| 10   | AMENITIES Block                             | 5000 (Syntex)                  | 160 Feet   |  |
| 11   | Canara BANK                                 | (5000 + 1000)<br>(Syntex)      | 170 Feet   |  |
| 12   | TEMPLE SUMP                                 | 75000<br>(UG Sump)             | 180 Feet   |  |
| 13   | GIRLS HOSTEL (C-BLOCK) (R.O<br>250 Lit/Day) | 20000                          | 195 Feet   |  |
| 14   | GIRLS HOSTEL (A&B BLOCK)                    | (4 X 5000)<br>(Syntex)         | 190 Feet   |  |
| 15   | Besides Drivers Shed                        | -                              | 225 Feet   |  |
| 16   | N-E Corner of EEE Block                     | -                              | 295 Feet   |  |
| 17   | Boys HOSTEL (A BLOCK)                       | 25000                          | 195 Feet   |  |
| 18   | Boys HOSTEL (B BLOCK)                       | 25000                          | 195 Feet   |  |