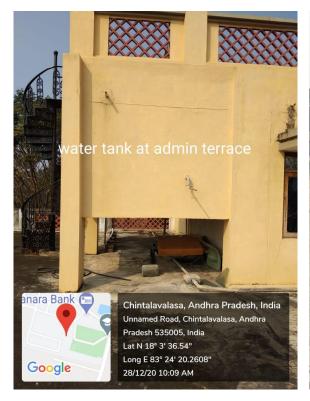

# 5. Maintenance of water bodies and distribution system in the campus

## a) Location of Overhead tanks with capacities:

| S.no | Name of the building                        | Overhead tanks capacity (Ltrs) | Bore Depth |  |
|------|---------------------------------------------|--------------------------------|------------|--|
| 1    | Admin Block                                 | 10000                          | 180 Feet   |  |
| 2    | S & H Block                                 | 500 (Syntex)                   | 100 E4     |  |
| 3    | CSE Block                                   | 15000                          | 190 Feet   |  |
| 4    | ECE Block                                   | 2 X 20000                      | 105 East   |  |
| 5    | EEE Block                                   | 15000                          | 195 Feet   |  |
| 6    | MECHANICAL (R.O 1000 Lit/Day)               | 30000                          | 170 Feet   |  |
| 7    | CIVIL (R.O 500 Lit/Day)                     | 30000                          | 180 Feet   |  |
| 8    | CANTEEN Block                               | 2 X 8000                       | 200 Feet   |  |
| 9    | MBA Block                                   | 500 (Syntex)                   | 190 Feet   |  |
| 10   | AMENITIES Block                             | 5000 (Syntex)                  | 160 Feet   |  |
| 11   | Canara BANK                                 | (5000 + 1000)<br>(Syntex)      | 170 Feet   |  |
| 12   | TEMPLE SUMP                                 | 75000<br>(UG Sump)             | 180 Feet   |  |
| 13   | GIRLS HOSTEL (C-BLOCK) (R.O<br>250 Lit/Day) | 20000                          | 195 Feet   |  |
| 14   | GIRLS HOSTEL (A&B BLOCK)                    | (4 X 5000)<br>(Syntex)         | 190 Feet   |  |
| 15   | Besides Drivers Shed                        | -                              | 225 Feet   |  |
| 16   | N-E Corner of EEE Block                     | -                              | 295 Feet   |  |
| 17   | Boys HOSTEL (A BLOCK)                       | 25000                          | 195 Feet   |  |
| 18   | Boys HOSTEL (B BLOCK)                       | 25000                          | 195 Feet   |  |