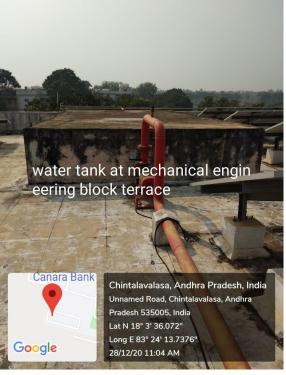

# 5. Maintenance of water bodies and distribution system in the campus

## a) Location of Overhead tanks with capacities:

| S.no | Name of the building                        | Overhead tanks capacity (Ltrs) | Bore Depth |  |
|------|---------------------------------------------|--------------------------------|------------|--|
| 1    | Admin Block                                 | 10000                          | 180 Feet   |  |
| 2    | S & H Block                                 | 500 (Syntex)                   | 100 E4     |  |
| 3    | CSE Block                                   | 15000                          | 190 Feet   |  |
| 4    | ECE Block                                   | 2 X 20000                      | 105 East   |  |
| 5    | EEE Block                                   | 15000                          | 195 Feet   |  |
| 6    | MECHANICAL (R.O 1000 Lit/Day)               | 30000                          | 170 Feet   |  |
| 7    | CIVIL (R.O 500 Lit/Day)                     | 30000                          | 180 Feet   |  |
| 8    | CANTEEN Block                               | 2 X 8000                       | 200 Feet   |  |
| 9    | MBA Block                                   | 500 (Syntex)                   | 190 Feet   |  |
| 10   | AMENITIES Block                             | 5000 (Syntex)                  | 160 Feet   |  |
| 11   | Canara BANK                                 | (5000 + 1000)<br>(Syntex)      | 170 Feet   |  |
| 12   | TEMPLE SUMP                                 | 75000<br>(UG Sump)             | 180 Feet   |  |
| 13   | GIRLS HOSTEL (C-BLOCK) (R.O<br>250 Lit/Day) | 20000                          | 195 Feet   |  |
| 14   | GIRLS HOSTEL (A&B BLOCK)                    | (4 X 5000)<br>(Syntex)         | 190 Feet   |  |
| 15   | Besides Drivers Shed                        | -                              | 225 Feet   |  |
| 16   | N-E Corner of EEE Block                     | -                              | 295 Feet   |  |
| 17   | Boys HOSTEL (A BLOCK)                       | 25000                          | 195 Feet   |  |
| 18   | Boys HOSTEL (B BLOCK)                       | 25000                          | 195 Feet   |  |