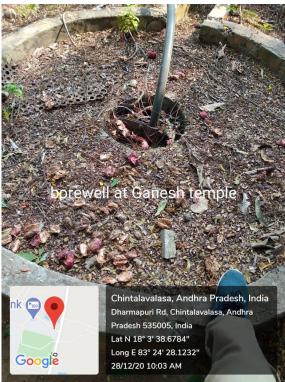

# 2. Borewell /Open well recharge

## a) Location of Bore wells:

| S.no | Name of the building     | Bore well<br>Depth |
|------|--------------------------|--------------------|
| 1    | Admin Block              | 180 Feet           |
| 2    | S & H Block              | 100 E4             |
| 3    | CSE Block                | 190 Feet           |
| 4    | ECE Block                | 195 Feet           |
| 5    | EEE Block                | 195 Feet           |
| 6    | MECHANICAL Block         | 170 Feet           |
| 7    | CIVIL Block              | 180 Feet           |
| 8    | CANTEEN Block            | 200 Feet           |
| 9    | MBA Block                | 190 Feet           |
| 10   | AMENITIES Block          | 160 Feet           |
| 11   | Canara BANK              | 170 Feet           |
| 12   | TEMPLE SUMP              | 180 Feet           |
| 13   | GIRLS HOSTEL (C-BLOCK)   | 195 Feet           |
| 14   | GIRLS HOSTEL (A&B BLOCK) | 190 Feet           |
| 15   | Besides Drivers Shed     | 225 Feet           |
| 16   | N-E Corner of EEE Block  | 295 Feet           |
| 17   | Boys HOSTEL (A BLOCK)    | 195 Feet           |
| 18   | Boys HOSTEL (B BLOCK)    | 195 Feet           |

#### b) Geotagged photos of Bore wells: