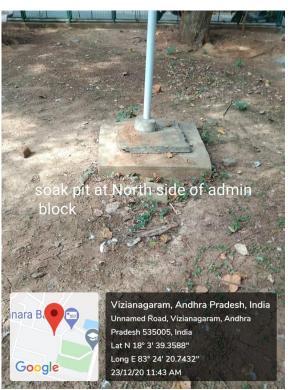

#### b) Geotagged photos of Rain water harvesting pits:

# a) Location of Rain water harvesting pits:

| Rain Water Harvesting Pits location Details |                                                                |        |  |  |  |
|---------------------------------------------|----------------------------------------------------------------|--------|--|--|--|
| MVGR College of Engineering (A)             |                                                                |        |  |  |  |
| S.No                                        | Location of pits                                               | Nos    |  |  |  |
| 1                                           | Admin Block S-W Corner, near to the student sit-out            | 1 Nos  |  |  |  |
| 2                                           | Infront of Canarabank ATM                                      | 1 Nos  |  |  |  |
| 3                                           | Rear side of open auditorium stage                             | 2 Nos  |  |  |  |
| 4                                           | N-W Corner of Workshop-2 (Infront of swami vivekananda statue) | 1 Nos  |  |  |  |
| 5                                           | Adjacent to Amenities bore point                               | 1 Nos  |  |  |  |
| 6                                           | South side of college canteen cool drink stall                 | 1 Nos  |  |  |  |
| 7                                           | Rear side of MBA Block                                         | 1 Nos  |  |  |  |
| 8                                           | North side of MBA Block                                        | 1 Nos  |  |  |  |
| 9                                           | North side of Civil block adjacent to the road                 | 2 Nos  |  |  |  |
| 10                                          | Adjacent to Basketball ground                                  | 1 Nos  |  |  |  |
| 11                                          | N-W Corner of ECE block                                        | 1 Nos  |  |  |  |
| 12                                          | North side of vinayaka temple                                  | 1 Nos  |  |  |  |
| 13                                          | N-E Corner of Girls hostel                                     | 1 Nos  |  |  |  |
| 14                                          | North side of Electrical work shop                             | 1 Nos  |  |  |  |
| 15                                          | S-W Corner of Mechanical Block                                 | 1 Nos  |  |  |  |
|                                             | Total                                                          | 17 Nos |  |  |  |