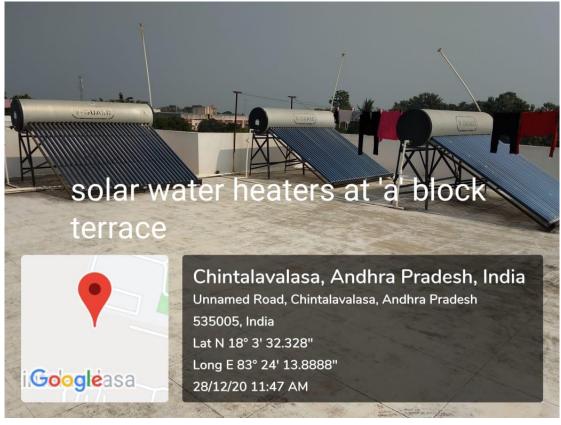

### 4. Waste water recycling

#### a) Decentralized Waste Water Treatment System (DEWATS)