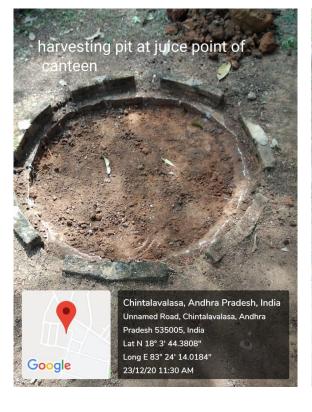

#### b) Geotagged photos of Rain water harvesting pits:

# a) Location of Rain water harvesting pits:

| Rain Water Harvesting Pits location Details |                                                                |        |  |  |  |
|---------------------------------------------|----------------------------------------------------------------|--------|--|--|--|
| MVGR College of Engineering (A)             |                                                                |        |  |  |  |
| S.No                                        | Location of pits                                               | Nos    |  |  |  |
| 1                                           | Admin Block S-W Corner, near to the student sit-out            | 1 Nos  |  |  |  |
| 2                                           | Infront of Canarabank ATM                                      | 1 Nos  |  |  |  |
| 3                                           | Rear side of open auditorium stage                             | 2 Nos  |  |  |  |
| 4                                           | N-W Corner of Workshop-2 (Infront of swami vivekananda statue) | 1 Nos  |  |  |  |
| 5                                           | Adjacent to Amenities bore point                               | 1 Nos  |  |  |  |
| 6                                           | South side of college canteen cool drink stall                 | 1 Nos  |  |  |  |
| 7                                           | Rear side of MBA Block                                         | 1 Nos  |  |  |  |
| 8                                           | North side of MBA Block                                        | 1 Nos  |  |  |  |
| 9                                           | North side of Civil block adjacent to the road                 | 2 Nos  |  |  |  |
| 10                                          | Adjacent to Basketball ground                                  | 1 Nos  |  |  |  |
| 11                                          | N-W Corner of ECE block                                        | 1 Nos  |  |  |  |
| 12                                          | North side of vinayaka temple                                  | 1 Nos  |  |  |  |
| 13                                          | N-E Corner of Girls hostel                                     | 1 Nos  |  |  |  |
| 14                                          | North side of Electrical work shop                             | 1 Nos  |  |  |  |
| 15                                          | S-W Corner of Mechanical Block                                 | 1 Nos  |  |  |  |
|                                             | Total                                                          | 17 Nos |  |  |  |