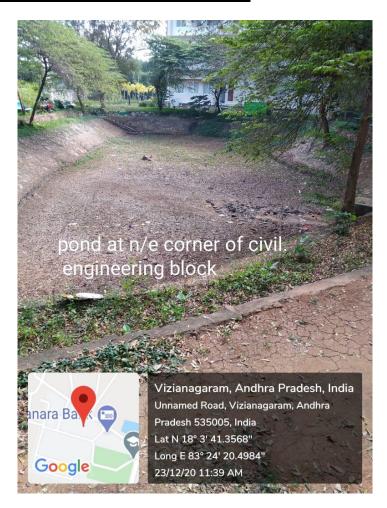

# 5. Maintenance of water bodies and distribution system in the campus

#### b) Geotagged photos of Rain water harvesting pits: