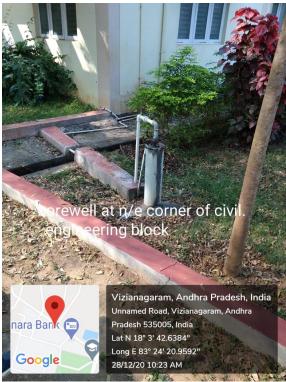

# 2. Borewell /Open well recharge

## a) Location of Bore wells:

| S.no | Name of the building     | Bore well<br>Depth |
|------|--------------------------|--------------------|
| 1    | Admin Block              | 180 Feet           |
| 2    | S & H Block              | 100 E4             |
| 3    | CSE Block                | 190 Feet           |
| 4    | ECE Block                | 195 Feet           |
| 5    | EEE Block                | 195 Feet           |
| 6    | MECHANICAL Block         | 170 Feet           |
| 7    | CIVIL Block              | 180 Feet           |
| 8    | CANTEEN Block            | 200 Feet           |
| 9    | MBA Block                | 190 Feet           |
| 10   | AMENITIES Block          | 160 Feet           |
| 11   | Canara BANK              | 170 Feet           |
| 12   | TEMPLE SUMP              | 180 Feet           |
| 13   | GIRLS HOSTEL (C-BLOCK)   | 195 Feet           |
| 14   | GIRLS HOSTEL (A&B BLOCK) | 190 Feet           |
| 15   | Besides Drivers Shed     | 225 Feet           |
| 16   | N-E Corner of EEE Block  | 295 Feet           |
| 17   | Boys HOSTEL (A BLOCK)    | 195 Feet           |
| 18   | Boys HOSTEL (B BLOCK)    | 195 Feet           |

#### b) Geotagged photos of Bore wells: