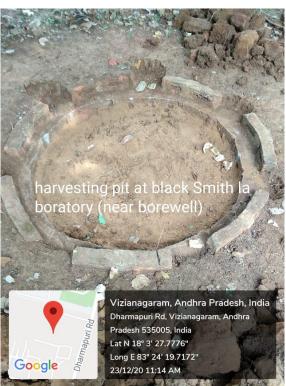

#### b) Geotagged photos of Rain water harvesting pits:

# a) Location of Rain water harvesting pits:

| Rain Water Harvesting Pits location Details |                                                                |        |  |  |  |
|---------------------------------------------|----------------------------------------------------------------|--------|--|--|--|
| MVGR College of Engineering (A)             |                                                                |        |  |  |  |
| S.No                                        | Location of pits                                               | Nos    |  |  |  |
| 1                                           | Admin Block S-W Corner, near to the student sit-out            | 1 Nos  |  |  |  |
| 2                                           | Infront of Canarabank ATM                                      | 1 Nos  |  |  |  |
| 3                                           | Rear side of open auditorium stage                             | 2 Nos  |  |  |  |
| 4                                           | N-W Corner of Workshop-2 (Infront of swami vivekananda statue) | 1 Nos  |  |  |  |
| 5                                           | Adjacent to Amenities bore point                               | 1 Nos  |  |  |  |
| 6                                           | South side of college canteen cool drink stall                 | 1 Nos  |  |  |  |
| 7                                           | Rear side of MBA Block                                         | 1 Nos  |  |  |  |
| 8                                           | North side of MBA Block                                        | 1 Nos  |  |  |  |
| 9                                           | North side of Civil block adjacent to the road                 | 2 Nos  |  |  |  |
| 10                                          | Adjacent to Basketball ground                                  | 1 Nos  |  |  |  |
| 11                                          | N-W Corner of ECE block                                        | 1 Nos  |  |  |  |
| 12                                          | North side of vinayaka temple                                  | 1 Nos  |  |  |  |
| 13                                          | N-E Corner of Girls hostel                                     | 1 Nos  |  |  |  |
| 14                                          | North side of Electrical work shop                             | 1 Nos  |  |  |  |
| 15                                          | S-W Corner of Mechanical Block                                 | 1 Nos  |  |  |  |
|                                             | Total                                                          | 17 Nos |  |  |  |