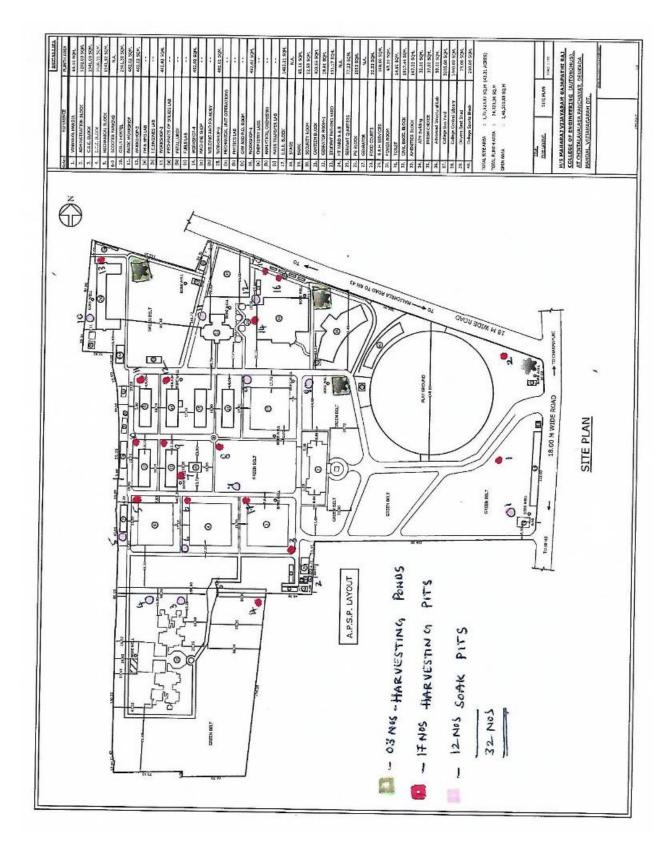

# Rain water harvesting pits location layout

# a) Location of Rain water harvesting pits:

| Rain Water Harvesting Pits location Details |                                                                |        |  |  |  |
|---------------------------------------------|----------------------------------------------------------------|--------|--|--|--|
| MVGR College of Engineering (A)             |                                                                |        |  |  |  |
| S.No                                        | Location of pits                                               | Nos    |  |  |  |
| 1                                           | Admin Block S-W Corner, near to the student sit-out            | 1 Nos  |  |  |  |
| 2                                           | Infront of Canarabank ATM                                      | 1 Nos  |  |  |  |
| 3                                           | Rear side of open auditorium stage                             | 2 Nos  |  |  |  |
| 4                                           | N-W Corner of Workshop-2 (Infront of swami vivekananda statue) | 1 Nos  |  |  |  |
| 5                                           | Adjacent to Amenities bore point                               | 1 Nos  |  |  |  |
| 6                                           | South side of college canteen cool drink stall                 | 1 Nos  |  |  |  |
| 7                                           | Rear side of MBA Block                                         | 1 Nos  |  |  |  |
| 8                                           | North side of MBA Block                                        | 1 Nos  |  |  |  |
| 9                                           | North side of Civil block adjacent to the road                 | 2 Nos  |  |  |  |
| 10                                          | Adjacent to Basketball ground                                  | 1 Nos  |  |  |  |
| 11                                          | N-W Corner of ECE block                                        | 1 Nos  |  |  |  |
| 12                                          | North side of vinayaka temple                                  | 1 Nos  |  |  |  |
| 13                                          | N-E Corner of Girls hostel                                     | 1 Nos  |  |  |  |
| 14                                          | North side of Electrical work shop                             | 1 Nos  |  |  |  |
| 15                                          | S-W Corner of Mechanical Block                                 | 1 Nos  |  |  |  |
|                                             | Total                                                          | 17 Nos |  |  |  |