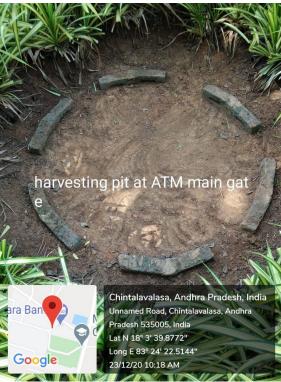

#### b) Geotagged photos of Rain water harvesting pits:

# a) Location of Rain water harvesting pits:

| Rain Water Harvesting Pits location Details |                                                                |        |  |  |  |
|---------------------------------------------|----------------------------------------------------------------|--------|--|--|--|
| MVGR College of Engineering (A)             |                                                                |        |  |  |  |
| S.No                                        | Location of pits                                               | Nos    |  |  |  |
| 1                                           | Admin Block S-W Corner, near to the student sit-out            | 1 Nos  |  |  |  |
| 2                                           | Infront of Canarabank ATM                                      | 1 Nos  |  |  |  |
| 3                                           | Rear side of open auditorium stage                             | 2 Nos  |  |  |  |
| 4                                           | N-W Corner of Workshop-2 (Infront of swami vivekananda statue) | 1 Nos  |  |  |  |
| 5                                           | Adjacent to Amenities bore point                               | 1 Nos  |  |  |  |
| 6                                           | South side of college canteen cool drink stall                 | 1 Nos  |  |  |  |
| 7                                           | Rear side of MBA Block                                         | 1 Nos  |  |  |  |
| 8                                           | North side of MBA Block                                        | 1 Nos  |  |  |  |
| 9                                           | North side of Civil block adjacent to the road                 | 2 Nos  |  |  |  |
| 10                                          | Adjacent to Basketball ground                                  | 1 Nos  |  |  |  |
| 11                                          | N-W Corner of ECE block                                        | 1 Nos  |  |  |  |
| 12                                          | North side of vinayaka temple                                  | 1 Nos  |  |  |  |
| 13                                          | N-E Corner of Girls hostel                                     | 1 Nos  |  |  |  |
| 14                                          | North side of Electrical work shop                             | 1 Nos  |  |  |  |
| 15                                          | S-W Corner of Mechanical Block                                 | 1 Nos  |  |  |  |
|                                             | Total                                                          | 17 Nos |  |  |  |