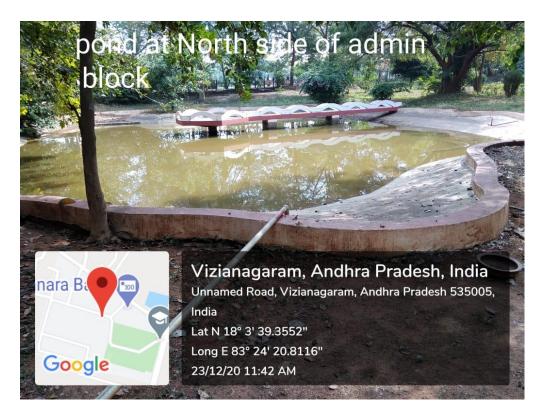

# 5. Maintenance of water bodies and distribution system in the campus

#### b) Geotagged photos of Rain water harvesting pits: