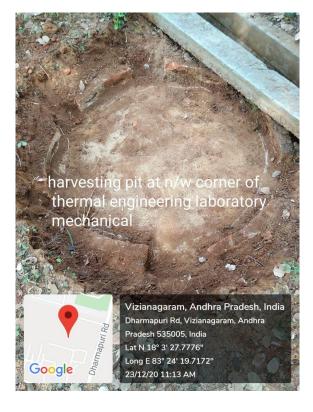

#### b) Geotagged photos of Rain water harvesting pits:

# a) Location of Rain water harvesting pits:

| Rain Water Harvesting Pits location Details |                                                                |        |  |  |  |
|---------------------------------------------|----------------------------------------------------------------|--------|--|--|--|
| MVGR College of Engineering (A)             |                                                                |        |  |  |  |
| S.No                                        | Location of pits                                               | Nos    |  |  |  |
| 1                                           | Admin Block S-W Corner, near to the student sit-out            | 1 Nos  |  |  |  |
| 2                                           | Infront of Canarabank ATM                                      | 1 Nos  |  |  |  |
| 3                                           | Rear side of open auditorium stage                             | 2 Nos  |  |  |  |
| 4                                           | N-W Corner of Workshop-2 (Infront of swami vivekananda statue) | 1 Nos  |  |  |  |
| 5                                           | Adjacent to Amenities bore point                               | 1 Nos  |  |  |  |
| 6                                           | South side of college canteen cool drink stall                 | 1 Nos  |  |  |  |
| 7                                           | Rear side of MBA Block                                         | 1 Nos  |  |  |  |
| 8                                           | North side of MBA Block                                        | 1 Nos  |  |  |  |
| 9                                           | North side of Civil block adjacent to the road                 | 2 Nos  |  |  |  |
| 10                                          | Adjacent to Basketball ground                                  | 1 Nos  |  |  |  |
| 11                                          | N-W Corner of ECE block                                        | 1 Nos  |  |  |  |
| 12                                          | North side of vinayaka temple                                  | 1 Nos  |  |  |  |
| 13                                          | N-E Corner of Girls hostel                                     | 1 Nos  |  |  |  |
| 14                                          | North side of Electrical work shop                             | 1 Nos  |  |  |  |
| 15                                          | S-W Corner of Mechanical Block                                 | 1 Nos  |  |  |  |
|                                             | Total                                                          | 17 Nos |  |  |  |