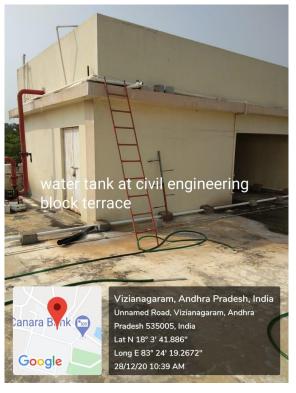

# 5. Maintenance of water bodies and distribution system in the campus

## a) Location of Overhead tanks with capacities:

| S.no | Name of the building                        | Overhead tanks capacity (Ltrs) | Bore Depth |  |
|------|---------------------------------------------|--------------------------------|------------|--|
| 1    | Admin Block                                 | 10000                          | 180 Feet   |  |
| 2    | S & H Block                                 | 500 (Syntex)                   | 100 E4     |  |
| 3    | CSE Block                                   | 15000                          | 190 Feet   |  |
| 4    | ECE Block                                   | 2 X 20000                      | 105 East   |  |
| 5    | EEE Block                                   | 15000                          | 195 Feet   |  |
| 6    | MECHANICAL (R.O 1000 Lit/Day)               | 30000                          | 170 Feet   |  |
| 7    | CIVIL (R.O 500 Lit/Day)                     | 30000                          | 180 Feet   |  |
| 8    | CANTEEN Block                               | 2 X 8000                       | 200 Feet   |  |
| 9    | MBA Block                                   | 500 (Syntex)                   | 190 Feet   |  |
| 10   | AMENITIES Block                             | 5000 (Syntex)                  | 160 Feet   |  |
| 11   | Canara BANK                                 | (5000 + 1000)<br>(Syntex)      | 170 Feet   |  |
| 12   | TEMPLE SUMP                                 | 75000<br>(UG Sump)             | 180 Feet   |  |
| 13   | GIRLS HOSTEL (C-BLOCK) (R.O<br>250 Lit/Day) | 20000                          | 195 Feet   |  |
| 14   | GIRLS HOSTEL (A&B BLOCK)                    | (4 X 5000)<br>(Syntex)         | 190 Feet   |  |
| 15   | Besides Drivers Shed                        | -                              | 225 Feet   |  |
| 16   | N-E Corner of EEE Block                     | -                              | 295 Feet   |  |
| 17   | Boys HOSTEL (A BLOCK)                       | 25000                          | 195 Feet   |  |
| 18   | Boys HOSTEL (B BLOCK)                       | 25000                          | 195 Feet   |  |