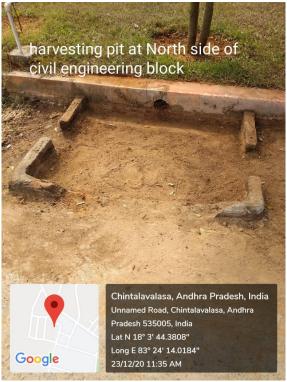

#### b) Geotagged photos of Rain water harvesting pits:

# a) Location of Rain water harvesting pits:

| Rain Water Harvesting Pits location Details |                                                                |        |  |  |  |
|---------------------------------------------|----------------------------------------------------------------|--------|--|--|--|
| MVGR College of Engineering (A)             |                                                                |        |  |  |  |
| S.No                                        | Location of pits                                               | Nos    |  |  |  |
| 1                                           | Admin Block S-W Corner, near to the student sit-out            | 1 Nos  |  |  |  |
| 2                                           | Infront of Canarabank ATM                                      | 1 Nos  |  |  |  |
| 3                                           | Rear side of open auditorium stage                             | 2 Nos  |  |  |  |
| 4                                           | N-W Corner of Workshop-2 (Infront of swami vivekananda statue) | 1 Nos  |  |  |  |
| 5                                           | Adjacent to Amenities bore point                               | 1 Nos  |  |  |  |
| 6                                           | South side of college canteen cool drink stall                 | 1 Nos  |  |  |  |
| 7                                           | Rear side of MBA Block                                         | 1 Nos  |  |  |  |
| 8                                           | North side of MBA Block                                        | 1 Nos  |  |  |  |
| 9                                           | North side of Civil block adjacent to the road                 | 2 Nos  |  |  |  |
| 10                                          | Adjacent to Basketball ground                                  | 1 Nos  |  |  |  |
| 11                                          | N-W Corner of ECE block                                        | 1 Nos  |  |  |  |
| 12                                          | North side of vinayaka temple                                  | 1 Nos  |  |  |  |
| 13                                          | N-E Corner of Girls hostel                                     | 1 Nos  |  |  |  |
| 14                                          | North side of Electrical work shop                             | 1 Nos  |  |  |  |
| 15                                          | S-W Corner of Mechanical Block                                 | 1 Nos  |  |  |  |
|                                             | Total                                                          | 17 Nos |  |  |  |