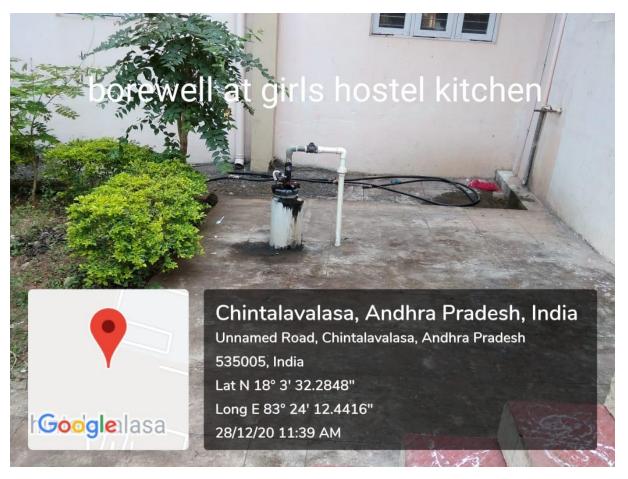

#### b) Geotagged photos of Bore wells:

## a) Location of Bore wells:

| S.no | Name of the building     | Bore well<br>Depth |
|------|--------------------------|--------------------|
| 1    | Admin Block              | 180 Feet           |
| 2    | S & H Block              | 100 E4             |
| 3    | CSE Block                | 190 Feet           |
| 4    | ECE Block                | 195 Feet           |
| 5    | EEE Block                | 195 Feet           |
| 6    | MECHANICAL Block         | 170 Feet           |
| 7    | CIVIL Block              | 180 Feet           |
| 8    | CANTEEN Block            | 200 Feet           |
| 9    | MBA Block                | 190 Feet           |
| 10   | AMENITIES Block          | 160 Feet           |
| 11   | Canara BANK              | 170 Feet           |
| 12   | TEMPLE SUMP              | 180 Feet           |
| 13   | GIRLS HOSTEL (C-BLOCK)   | 195 Feet           |
| 14   | GIRLS HOSTEL (A&B BLOCK) | 190 Feet           |
| 15   | Besides Drivers Shed     | 225 Feet           |
| 16   | N-E Corner of EEE Block  | 295 Feet           |
| 17   | Boys HOSTEL (A BLOCK)    | 195 Feet           |
| 18   | Boys HOSTEL (B BLOCK)    | 195 Feet           |