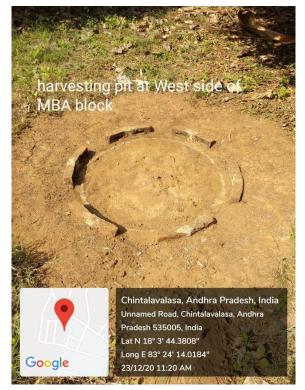

#### b) Geotagged photos of Rain water harvesting pits:

# a) Location of Rain water harvesting pits:

| Rain Water Harvesting Pits location Details |                                                                |        |  |  |  |
|---------------------------------------------|----------------------------------------------------------------|--------|--|--|--|
| MVGR College of Engineering (A)             |                                                                |        |  |  |  |
| S.No                                        | Location of pits                                               | Nos    |  |  |  |
| 1                                           | Admin Block S-W Corner, near to the student sit-out            | 1 Nos  |  |  |  |
| 2                                           | Infront of Canarabank ATM                                      | 1 Nos  |  |  |  |
| 3                                           | Rear side of open auditorium stage                             | 2 Nos  |  |  |  |
| 4                                           | N-W Corner of Workshop-2 (Infront of swami vivekananda statue) | 1 Nos  |  |  |  |
| 5                                           | Adjacent to Amenities bore point                               | 1 Nos  |  |  |  |
| 6                                           | South side of college canteen cool drink stall                 | 1 Nos  |  |  |  |
| 7                                           | Rear side of MBA Block                                         | 1 Nos  |  |  |  |
| 8                                           | North side of MBA Block                                        | 1 Nos  |  |  |  |
| 9                                           | North side of Civil block adjacent to the road                 | 2 Nos  |  |  |  |
| 10                                          | Adjacent to Basketball ground                                  | 1 Nos  |  |  |  |
| 11                                          | N-W Corner of ECE block                                        | 1 Nos  |  |  |  |
| 12                                          | North side of vinayaka temple                                  | 1 Nos  |  |  |  |
| 13                                          | N-E Corner of Girls hostel                                     | 1 Nos  |  |  |  |
| 14                                          | North side of Electrical work shop                             | 1 Nos  |  |  |  |
| 15                                          | S-W Corner of Mechanical Block                                 | 1 Nos  |  |  |  |
|                                             | Total                                                          | 17 Nos |  |  |  |