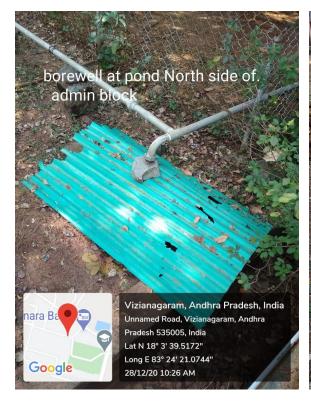

#### b) Geotagged photos of Bore wells:

## a) Location of Bore wells:

| S.no | Name of the building     | Bore well<br>Depth |
|------|--------------------------|--------------------|
| 1    | Admin Block              | 180 Feet           |
| 2    | S & H Block              | 100 E4             |
| 3    | CSE Block                | 190 Feet           |
| 4    | ECE Block                | 195 Feet           |
| 5    | EEE Block                | 195 Feet           |
| 6    | MECHANICAL Block         | 170 Feet           |
| 7    | CIVIL Block              | 180 Feet           |
| 8    | CANTEEN Block            | 200 Feet           |
| 9    | MBA Block                | 190 Feet           |
| 10   | AMENITIES Block          | 160 Feet           |
| 11   | Canara BANK              | 170 Feet           |
| 12   | TEMPLE SUMP              | 180 Feet           |
| 13   | GIRLS HOSTEL (C-BLOCK)   | 195 Feet           |
| 14   | GIRLS HOSTEL (A&B BLOCK) | 190 Feet           |
| 15   | Besides Drivers Shed     | 225 Feet           |
| 16   | N-E Corner of EEE Block  | 295 Feet           |
| 17   | Boys HOSTEL (A BLOCK)    | 195 Feet           |
| 18   | Boys HOSTEL (B BLOCK)    | 195 Feet           |