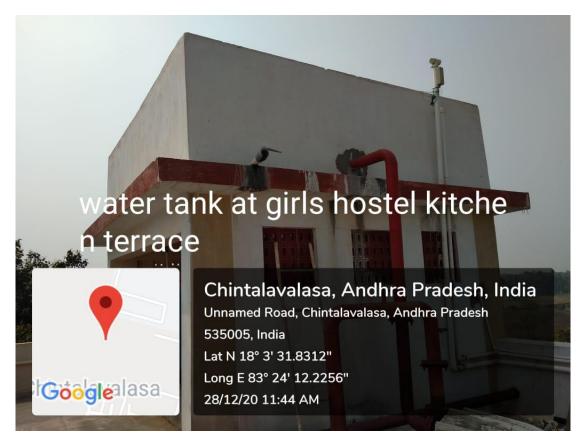

# 5. Maintenance of water bodies and distribution system in the campus

## a) Location of Overhead tanks with capacities:

| S.no | Name of the building                        | Overhead tanks capacity (Ltrs) | Bore Depth |  |
|------|---------------------------------------------|--------------------------------|------------|--|
| 1    | Admin Block                                 | 10000                          | 180 Feet   |  |
| 2    | S & H Block                                 | 500 (Syntex)                   | 100 E4     |  |
| 3    | CSE Block                                   | 15000                          | 190 Feet   |  |
| 4    | ECE Block                                   | 2 X 20000                      | 105 East   |  |
| 5    | EEE Block                                   | 15000                          | 195 Feet   |  |
| 6    | MECHANICAL (R.O 1000 Lit/Day)               | 30000                          | 170 Feet   |  |
| 7    | CIVIL (R.O 500 Lit/Day)                     | 30000                          | 180 Feet   |  |
| 8    | CANTEEN Block                               | 2 X 8000                       | 200 Feet   |  |
| 9    | MBA Block                                   | 500 (Syntex)                   | 190 Feet   |  |
| 10   | AMENITIES Block                             | 5000 (Syntex)                  | 160 Feet   |  |
| 11   | Canara BANK                                 | (5000 + 1000)<br>(Syntex)      | 170 Feet   |  |
| 12   | TEMPLE SUMP                                 | 75000<br>(UG Sump)             | 180 Feet   |  |
| 13   | GIRLS HOSTEL (C-BLOCK) (R.O<br>250 Lit/Day) | 20000                          | 195 Feet   |  |
| 14   | GIRLS HOSTEL (A&B BLOCK)                    | (4 X 5000)<br>(Syntex)         | 190 Feet   |  |
| 15   | Besides Drivers Shed                        | -                              | 225 Feet   |  |
| 16   | N-E Corner of EEE Block                     | -                              | 295 Feet   |  |
| 17   | Boys HOSTEL (A BLOCK)                       | 25000                          | 195 Feet   |  |
| 18   | Boys HOSTEL (B BLOCK)                       | 25000                          | 195 Feet   |  |