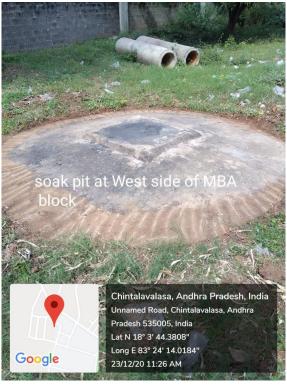

#### b) Geotagged photos of Rain water harvesting pits:

# a) Location of Rain water harvesting pits:

| Rain Water Harvesting Pits location Details |                                                                |        |  |  |  |
|---------------------------------------------|----------------------------------------------------------------|--------|--|--|--|
| MVGR College of Engineering (A)             |                                                                |        |  |  |  |
| S.No                                        | Location of pits                                               | Nos    |  |  |  |
| 1                                           | Admin Block S-W Corner, near to the student sit-out            | 1 Nos  |  |  |  |
| 2                                           | Infront of Canarabank ATM                                      | 1 Nos  |  |  |  |
| 3                                           | Rear side of open auditorium stage                             | 2 Nos  |  |  |  |
| 4                                           | N-W Corner of Workshop-2 (Infront of swami vivekananda statue) | 1 Nos  |  |  |  |
| 5                                           | Adjacent to Amenities bore point                               | 1 Nos  |  |  |  |
| 6                                           | South side of college canteen cool drink stall                 | 1 Nos  |  |  |  |
| 7                                           | Rear side of MBA Block                                         | 1 Nos  |  |  |  |
| 8                                           | North side of MBA Block                                        | 1 Nos  |  |  |  |
| 9                                           | North side of Civil block adjacent to the road                 | 2 Nos  |  |  |  |
| 10                                          | Adjacent to Basketball ground                                  | 1 Nos  |  |  |  |
| 11                                          | N-W Corner of ECE block                                        | 1 Nos  |  |  |  |
| 12                                          | North side of vinayaka temple                                  | 1 Nos  |  |  |  |
| 13                                          | N-E Corner of Girls hostel                                     | 1 Nos  |  |  |  |
| 14                                          | North side of Electrical work shop                             | 1 Nos  |  |  |  |
| 15                                          | S-W Corner of Mechanical Block                                 | 1 Nos  |  |  |  |
|                                             | Total                                                          | 17 Nos |  |  |  |