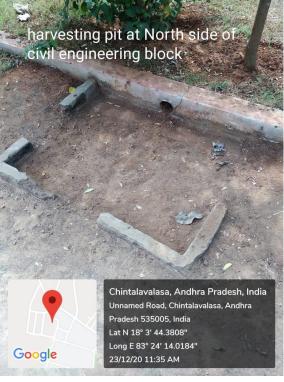

#### b) Geotagged photos of Rain water harvesting pits:

# a) Location of Rain water harvesting pits:

| Rain Water Harvesting Pits location Details |                                                                |        |  |  |  |
|---------------------------------------------|----------------------------------------------------------------|--------|--|--|--|
| MVGR College of Engineering (A)             |                                                                |        |  |  |  |
| S.No                                        | Location of pits                                               | Nos    |  |  |  |
| 1                                           | Admin Block S-W Corner, near to the student sit-out            | 1 Nos  |  |  |  |
| 2                                           | Infront of Canarabank ATM                                      | 1 Nos  |  |  |  |
| 3                                           | Rear side of open auditorium stage                             | 2 Nos  |  |  |  |
| 4                                           | N-W Corner of Workshop-2 (Infront of swami vivekananda statue) | 1 Nos  |  |  |  |
| 5                                           | Adjacent to Amenities bore point                               | 1 Nos  |  |  |  |
| 6                                           | South side of college canteen cool drink stall                 | 1 Nos  |  |  |  |
| 7                                           | Rear side of MBA Block                                         | 1 Nos  |  |  |  |
| 8                                           | North side of MBA Block                                        | 1 Nos  |  |  |  |
| 9                                           | North side of Civil block adjacent to the road                 | 2 Nos  |  |  |  |
| 10                                          | Adjacent to Basketball ground                                  | 1 Nos  |  |  |  |
| 11                                          | N-W Corner of ECE block                                        | 1 Nos  |  |  |  |
| 12                                          | North side of vinayaka temple                                  | 1 Nos  |  |  |  |
| 13                                          | N-E Corner of Girls hostel                                     | 1 Nos  |  |  |  |
| 14                                          | North side of Electrical work shop                             | 1 Nos  |  |  |  |
| 15                                          | S-W Corner of Mechanical Block                                 | 1 Nos  |  |  |  |
|                                             | Total                                                          | 17 Nos |  |  |  |