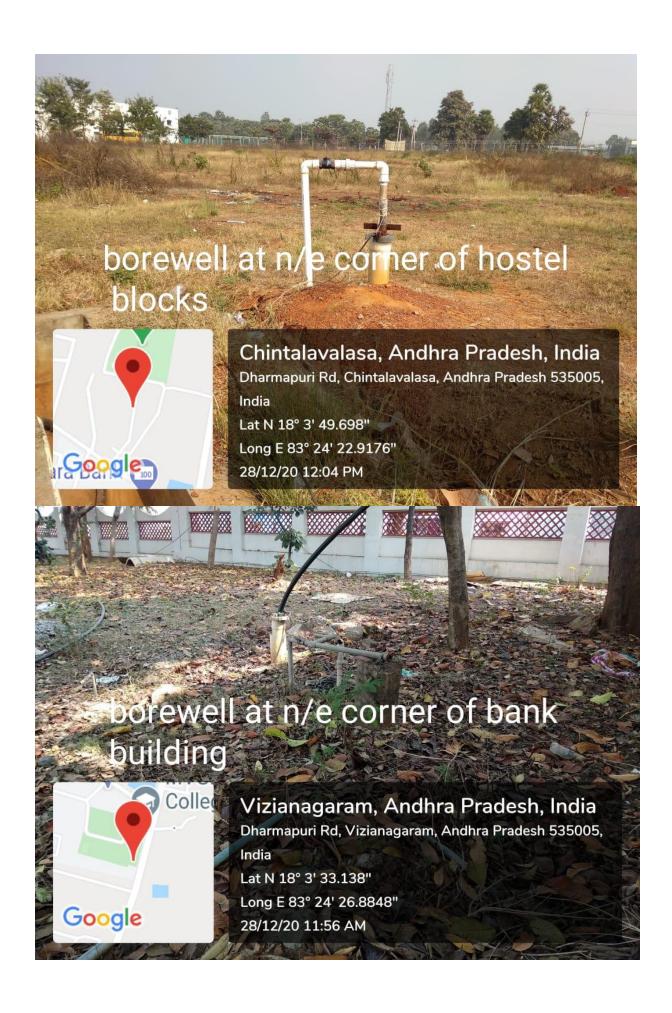

#### b) Geotagged photos of Bore wells:

## a) Location of Bore wells:

| S.no | Name of the building     | Bore well<br>Depth |
|------|--------------------------|--------------------|
| 1    | Admin Block              | 180 Feet           |
| 2    | S & H Block              | 100 E4             |
| 3    | CSE Block                | 190 Feet           |
| 4    | ECE Block                | 195 Feet           |
| 5    | EEE Block                | 195 Feet           |
| 6    | MECHANICAL Block         | 170 Feet           |
| 7    | CIVIL Block              | 180 Feet           |
| 8    | CANTEEN Block            | 200 Feet           |
| 9    | MBA Block                | 190 Feet           |
| 10   | AMENITIES Block          | 160 Feet           |
| 11   | Canara BANK              | 170 Feet           |
| 12   | TEMPLE SUMP              | 180 Feet           |
| 13   | GIRLS HOSTEL (C-BLOCK)   | 195 Feet           |
| 14   | GIRLS HOSTEL (A&B BLOCK) | 190 Feet           |
| 15   | Besides Drivers Shed     | 225 Feet           |
| 16   | N-E Corner of EEE Block  | 295 Feet           |
| 17   | Boys HOSTEL (A BLOCK)    | 195 Feet           |
| 18   | Boys HOSTEL (B BLOCK)    | 195 Feet           |