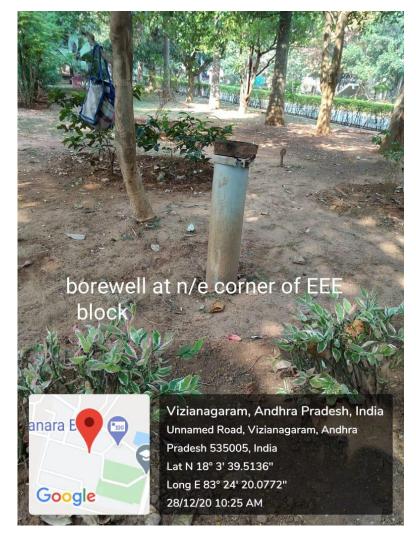

#### b) Geotagged photos of Bore wells:

## a) Location of Bore wells:

| S.no | Name of the building     | Bore well<br>Depth |
|------|--------------------------|--------------------|
| 1    | Admin Block              | 180 Feet           |
| 2    | S & H Block              | 100 E4             |
| 3    | CSE Block                | 190 Feet           |
| 4    | ECE Block                | 195 Feet           |
| 5    | EEE Block                | 195 Feet           |
| 6    | MECHANICAL Block         | 170 Feet           |
| 7    | CIVIL Block              | 180 Feet           |
| 8    | CANTEEN Block            | 200 Feet           |
| 9    | MBA Block                | 190 Feet           |
| 10   | AMENITIES Block          | 160 Feet           |
| 11   | Canara BANK              | 170 Feet           |
| 12   | TEMPLE SUMP              | 180 Feet           |
| 13   | GIRLS HOSTEL (C-BLOCK)   | 195 Feet           |
| 14   | GIRLS HOSTEL (A&B BLOCK) | 190 Feet           |
| 15   | Besides Drivers Shed     | 225 Feet           |
| 16   | N-E Corner of EEE Block  | 295 Feet           |
| 17   | Boys HOSTEL (A BLOCK)    | 195 Feet           |
| 18   | Boys HOSTEL (B BLOCK)    | 195 Feet           |