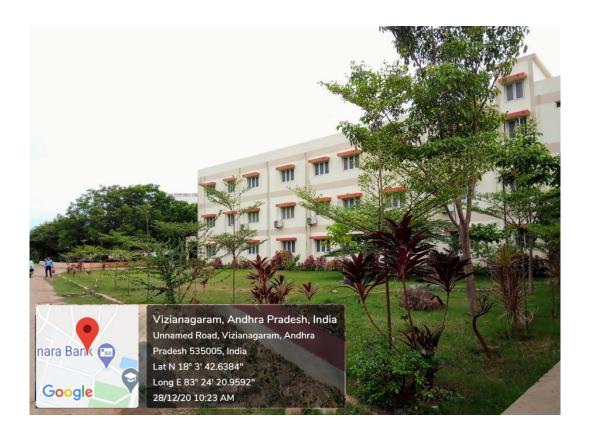

#### c) Pedestrians Friendly pathways

# d) Landscaping with trees and plants

| S. No | Location of the pic      |
|-------|--------------------------|
| 1)    | Admin Block              |
| 2)    | Ashok chakra             |
| 3)    | Buddha Statue            |
| 4)    | Canteen to Civil Block   |
| 5)    | Civil Block Back side    |
| 6)    | Civil Block to CSE Block |
| 7)    | CSE Block to ECE Block   |
| 8)    | DG shed to Canteen       |
| 9)    | Harvesting Pond - 01     |
| 10)   | Harvesting Pond - 02     |
| 11)   | Medical Pants - 01       |
| 12)   | Medical Pants - 02       |
| 13)   | Medical Pants - 03       |
| 14)   | PG Block - 01            |
| 15)   | PG Block - 02            |
| 16)   | Play Ground              |
| 17)   | S&H to Canara bank       |
| 18)   | S&H Block to GH          |