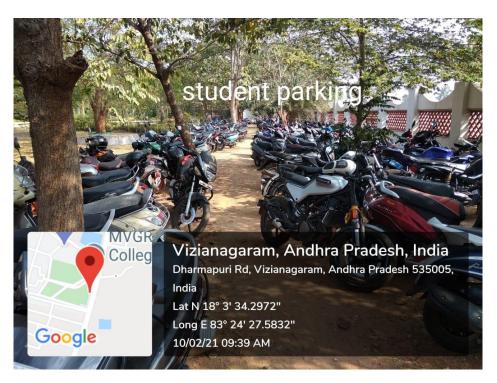

### a) Restricted entry of automobiles

Students Parking facility at N-E corner of the campus near Main gate

Students Parking facility at East side of the campus near Main gate

Students Parking facility at S-E corner of the campus near Main gate