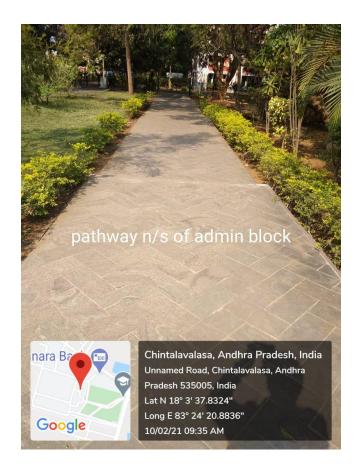

VES INCLUDE

# **GEOTAGGED PHOTOS OF THE INITIATIVES**



# **MVGR COLLEGE OF ENGINEERING (A)**

(Accredited by NBA, Graded A by NAAC of UGC Approved by AICTE, New Delhi, and permanently affiliated to JNTU, Kakinada Listed U/S 2(F) &12(B) of the UGC Act 1956.) VIZIANAGARAM - 535 005 (A.P.)

# **Campus Layout**



### 7.1.5.1 The institutional initiatives for greening the campus are as follows:

### a) Restricted entry of automobiles



Students Parking facility at N-E corner of the campus near Main gate



Students Parking facility at East side of the campus near Main gate



Students Parking facility at S-E corner of the campus near Main gate

## b) Use of Battery powered vehicles





**Battery Powered E-Vehicle for college internal Usage** 

#### c) Pedestrians Friendly pathways



















































# d) Landscaping with trees and plants

| S. No | Location of the pic      |
|-------|--------------------------|
| 1)    | Admin Block              |
| 2)    | Ashok chakra             |
| 3)    | Buddha Statue            |
| 4)    | Canteen to Civil Block   |
| 5)    | Civil Block Back side    |
| 6)    | Civil Block to CSE Block |
| 7)    | CSE Block to ECE Block   |
| 8)    | DG shed to Canteen       |
| 9)    | Harvesting Pond - 01     |
| 10)   | Harvesting Pond - 02     |
| 11)   | Medical Pants - 01       |
| 12)   | Medical Pants - 02       |
| 13)   | Medical Pants - 03       |
| 14)   | PG Block - 01            |
| 15)   | PG Block - 02            |
| 16)   | Play Ground              |
| 17)   | S&H to Canara bank       |
| 18)   | S&H