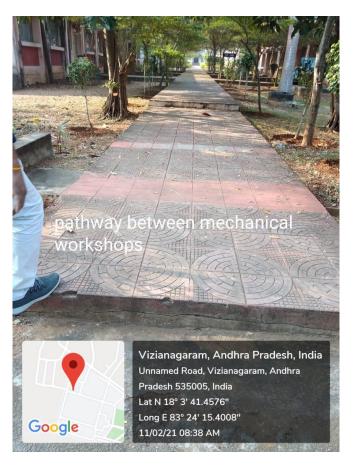

TOS OF THE INITIATIVES**



# **MVGR COLLEGE OF ENGINEERING (A)**

(Accredited by NBA, Graded A by NAAC of UGC Approved by AICTE, New Delhi, and permanently affiliated to JNTU, Kakinada Listed U/S 2(F) &12(B) of the UGC Act 1956.) VIZIANAGARAM - 535 005 (A.P.)

# **Campus Layout**



### 7.1.5.1 The institutional initiatives for greening the campus are as follows:

### a) Restricted entry of automobiles



Students Parking facility at N-E corner of the campus near Main gate



Students Parking facility at East side of the campus near Main gate



Students Parking facility at S-E corner of the campus near Main gate

## b) Use of Battery powered vehicles





**Battery Powered E-Vehicle for college internal Usage** 

#### c) Pedestrians Friendly pathways



















































# d) Landscaping with trees and plants

| S. No | Location of the pic      |
|-------|--------------------------|
| 1)    | Admin Block              |
| 2)    | Ashok chakra             |
| 3)    | Buddha Statue            |
| 4)    | Canteen to Civil Block   |
| 5)    | Civil Block Back side    |
| 6)    | Civil Block to CSE Block |
| 7)    | CSE Block to ECE Block   |
| 8)    | DG shed to Canteen       |
| 9)    | Harvesting Pond - 01     |
| 10)   | Harvesting Pond - 02     |
| 11)   | Medical Pants - 01       |
| 12)   | Medical Pants - 02       |
| 13)   | Medical Pants - 03       |
| 14)   | PG Block - 01            |
| 15)   | PG Block - 02            |
| 16)   | Play Ground              |
| 17)   | S&H to Canara bank       |
| 18)   | S&H Block to GH          |



<u>