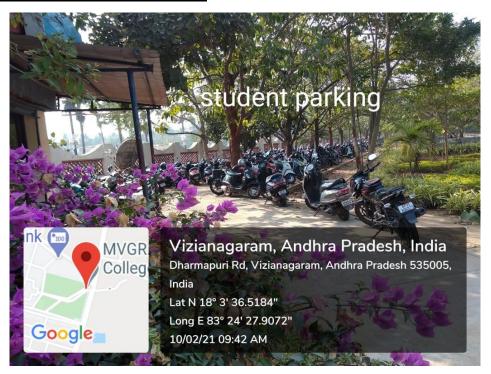

### a) Restricted entry of automobiles

Students Parking facility at N-E corner of the campus near Main gate

Students Parking facility at East side of the campus near Main gate

Students Parking facility at S-E corner of the campus near Main gate