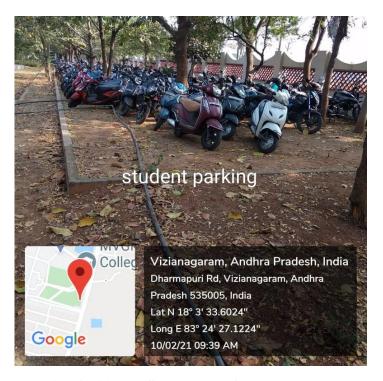

### a) Restricted entry of automobiles

Students Parking facility at N-E corner of the campus near Main gate

Students Parking facility at East side of the campus near Main gate

Students Parking facility at S-E corner of the campus near Main gate