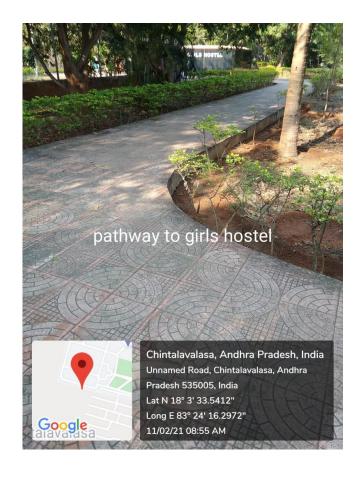

*GEOTAGGED PHOTOS OF THE INITIATIVES**



# **MVGR COLLEGE OF ENGINEERING (A)**

(Accredited by NBA, Graded A by NAAC of UGC Approved by AICTE, New Delhi, and permanently affiliated to JNTU, Kakinada Listed U/S 2(F) &12(B) of the UGC Act 1956.) VIZIANAGARAM - 535 005 (A.P.)

# **Campus Layout**



### 7.1.5.1 The institutional initiatives for greening the campus are as follows:

### a) Restricted entry of automobiles



Students Parking facility at N-E corner of the campus near Main gate



Students Parking facility at East side of the campus near Main gate



Students Parking facility at S-E corner of the campus near Main gate

## b) Use of Battery powered vehicles





**Battery Powered E-Vehicle for college internal Usage** 

#### c) Pedestrians Friendly pathways



















































# d) Landscaping with trees and plants

| S. No | Location of the pic      |
|-------|--------------------------|
| 1)    | Admin Block              |
| 2)    | Ashok chakra             |
| 3)    | Buddha Statue            |
| 4)    | Canteen to Civil Block   |
| 5)    | Civil Block Back side    |
| 6)    | Civil Block to CSE Block |
| 7)    | CSE Block to ECE Block   |
| 8)    | DG shed to Canteen       |
| 9)    | Harvesting Pond - 01     |
| 10)   | Harvesting Pond - 02     |
| 11)   | Medical Pants - 01       |
| 12)   | Medical Pants - 02       |
| 13)   | Medical Pants - 03       |
| 14)   | PG Block - 01            |
| 15)   | PG Block - 02            |
| 16)   | Play Ground              |
| 17)   | S&H to Canara bank       |
| 18)   | S&H Block to GH