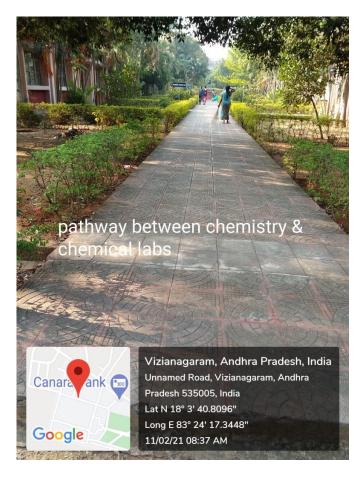

OF THE INITIATIVES**



# **MVGR COLLEGE OF ENGINEERING (A)**

(Accredited by NBA, Graded A by NAAC of UGC Approved by AICTE, New Delhi, and permanently affiliated to JNTU, Kakinada Listed U/S 2(F) &12(B) of the UGC Act 1956.) VIZIANAGARAM - 535 005 (A.P.)

# **Campus Layout**



### 7.1.5.1 The institutional initiatives for greening the campus are as follows:

### a) Restricted entry of automobiles



Students Parking facility at N-E corner of the campus near Main gate



Students Parking facility at East side of the campus near Main gate



Students Parking facility at S-E corner of the campus near Main gate

## b) Use of Battery powered vehicles





**Battery Powered E-Vehicle for college internal Usage** 

#### c) Pedestrians Friendly pathways



















































# d) Landscaping with trees and plants

| S. No | Location of the pic      |
|-------|--------------------------|
| 1)    | Admin Block              |
| 2)    | Ashok chakra             |
| 3)    | Buddha Statue            |
| 4)    | Canteen to Civil Block   |
| 5)    | Civil Block Back side    |
| 6)    | Civil Block to CSE Block |
| 7)    | CSE Block to ECE Block   |
| 8)    | DG shed to Canteen       |
| 9)    | Harvesting Pond - 01     |
| 10)   | Harvesting Pond - 02     |
| 11)   | Medical Pants - 01       |
| 12)   | Medical Pants - 02       |
| 13)   | Medical Pants - 03       |
| 14)   | PG Block - 01            |
| 15)   | PG Block - 02            |
| 16)   | Play Ground              |
| 17)   | S&H to Canara bank       |
| 18)   | S&H Block to GH          |



<u>1</u