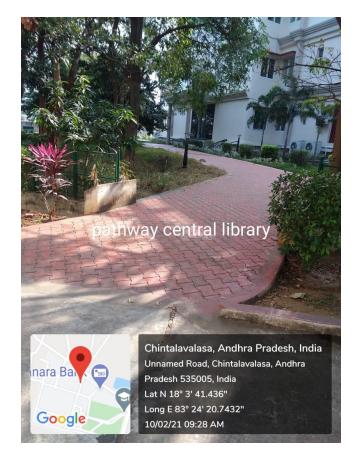

CLUDE

# **GEOTAGGED PHOTOS OF THE INITIATIVES**



# **MVGR COLLEGE OF ENGINEERING (A)**

(Accredited by NBA, Graded A by NAAC of UGC Approved by AICTE, New Delhi, and permanently affiliated to JNTU, Kakinada Listed U/S 2(F) &12(B) of the UGC Act 1956.) VIZIANAGARAM - 535 005 (A.P.)

# **Campus Layout**



### 7.1.5.1 The institutional initiatives for greening the campus are as follows:

### a) Restricted entry of automobiles



Students Parking facility at N-E corner of the campus near Main gate



Students Parking facility at East side of the campus near Main gate



Students Parking facility at S-E corner of the campus near Main gate

## b) Use of Battery powered vehicles





**Battery Powered E-Vehicle for college internal Usage** 

#### c) Pedestrians Friendly pathways



















































# d) Landscaping with trees and plants

| S. No | Location of the pic      |
|-------|--------------------------|
| 1)    | Admin Block              |
| 2)    | Ashok chakra             |
| 3)    | Buddha Statue            |
| 4)    | Canteen to Civil Block   |
| 5)    | Civil Block Back side    |
| 6)    | Civil Block to CSE Block |
| 7)    | CSE Block to ECE Block   |
| 8)    | DG shed to Canteen       |
| 9)    | Harvesting Pond - 01     |
| 10)   | Harvesting Pond - 02     |
| 11)   | Medical Pants - 01       |
| 12)   | Medical Pants - 02       |
| 13)   | Medical Pants - 03       |
| 14)   | PG Block - 01            |
| 15)   | PG Block - 02            |
| 16)   | Play Ground              |
| 17)   | S&H to Canara bank       |
| 18)   | S&H Block