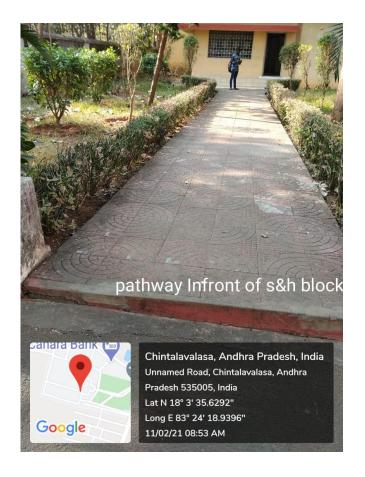

ED PHOTOS OF THE INITIATIVES**



# **MVGR COLLEGE OF ENGINEERING (A)**

(Accredited by NBA, Graded A by NAAC of UGC Approved by AICTE, New Delhi, and permanently affiliated to JNTU, Kakinada Listed U/S 2(F) &12(B) of the UGC Act 1956.) VIZIANAGARAM - 535 005 (A.P.)

# **Campus Layout**



### 7.1.5.1 The institutional initiatives for greening the campus are as follows:

### a) Restricted entry of automobiles



Students Parking facility at N-E corner of the campus near Main gate



Students Parking facility at East side of the campus near Main gate



Students Parking facility at S-E corner of the campus near Main gate

## b) Use of Battery powered vehicles





**Battery Powered E-Vehicle for college internal Usage** 

#### c) Pedestrians Friendly pathways



















































# d) Landscaping with trees and plants

| S. No | Location of the pic      |
|-------|--------------------------|
| 1)    | Admin Block              |
| 2)    | Ashok chakra             |
| 3)    | Buddha Statue            |
| 4)    | Canteen to Civil Block   |
| 5)    | Civil Block Back side    |
| 6)    | Civil Block to CSE Block |
| 7)    | CSE Block to ECE Block   |
| 8)    | DG shed to Canteen       |
| 9)    | Harvesting Pond - 01     |
| 10)   | Harvesting Pond - 02     |
| 11)   | Medical Pants - 01       |
| 12)   | Medical Pants - 02       |
| 13)   | Medical Pants - 03       |
| 14)   | PG Block - 01            |
| 15)   | PG Block - 02            |
| 16)   | Play Ground              |
| 17)   | S&H to Canara bank       |
| 18)   | S&H Block to GH          |